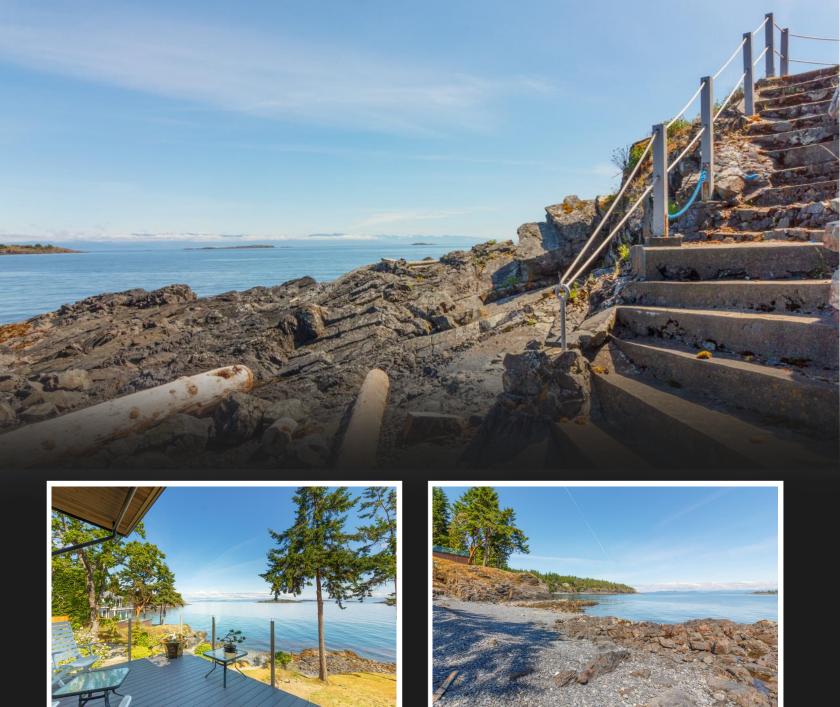

## This is where you will find the west coast lifestyle you've been dreaming of

Exceptional walk on ocean front property where you can feel the ocean spray and enjoy the abundant and varied marine life right outside your door. Your new home has been designed, crafted and constructed with quality, comfort and efficiency in mind, no detail has been overlooked. Some of the special features of this home include practical easy-care waxed concrete floors with radiant heating, custom oversized E-windows and doors with tilt function, custom solid core interior doors, etched feature window, Vitra wall hung low volume toilets, and a feature "Big Ass Fan" in the great room.