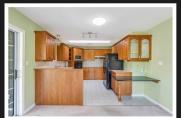

## 6064 Regent Pl

Very desirable location in the Garth with mountain views and peek-a-boo lake and sunset views. Main level entry with living on the main and daylight basement. Dining area has patio doors to the deck and is in-line with the Kitchen. Dining room has pocket French glass doors to the living room. Living room has vaulted ceilings and propane fireplace. Primary bedroom is spacious and has patio doors to the deck. Primary ensuite has walk in shower and soaker tub. Walk in closet. Main bathroom is very spacious. Lower level has family room with bar/wine room, office and third bedroom. Workshop is off family room with access to yard. Manicured gardens with mature rhodos and perennials, garden beds and garden shed. Many updates include installation of 2 line drain system on south and east side, garage floor concrete, concrete ground seal in crawl, and new fencing. Walkable to downtown Duncan and minutes to Maple Bay. Access to Quamichan Lake nearby.