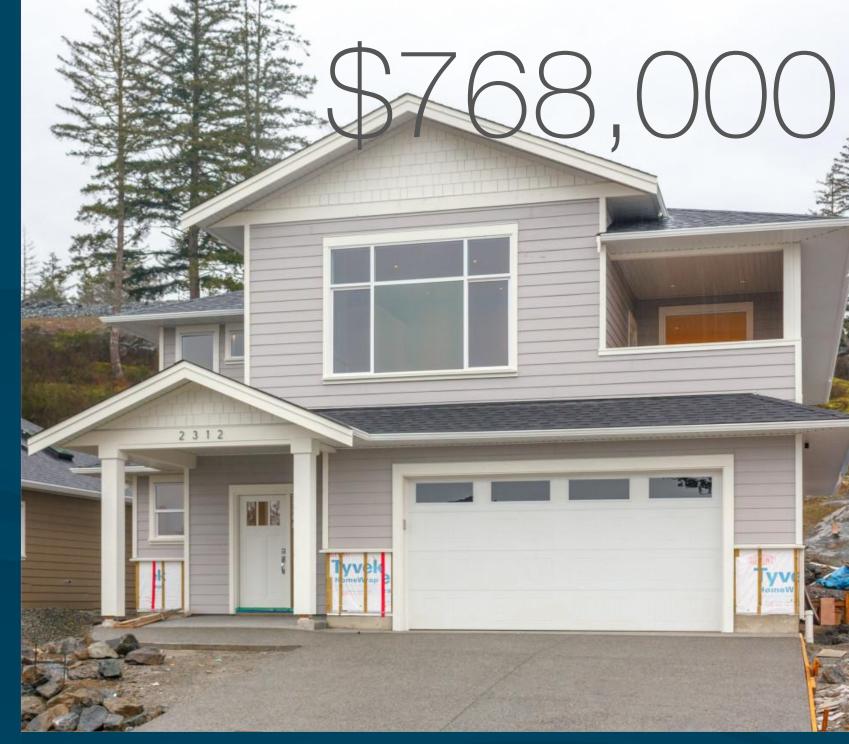

## 2312 Mountain Heights Dr

Aaron & Darron Hambley

Area Sooke Vill Core Bedrooms 5

Lot Size 9539 Floor Space 3080 Age Taxes Tax\_Ye 2019

ear i 4054 ng Gara

405401 Garage Doubl

## 2312 Mountain Heights Dr

Welcome to 2312 Mountain Heights, a beautifully crafted home located in the upscale Stone Ridge Estates. With over 3000 sq feet there's room for the entire family! The main living area has a wonderful open layout and boasts a stunning gourmet kitchen with quartz countertops, gas range and a massive island with a beverage fridge. The huge living room windows show off the beautiful mountain and ocean views which you can also enjoy year round from the covered deck. There are 2 generous sized bedrooms along with the master which features a walk in closet and a stunning ensuite with his and her sinks, a vanity and a gorgeous soaker tub. Downstairs you'll find an awesome media room for the kids to play in or for you to enjoy and entertain. The two bedroom suite has a dishwasher and in suite laundry and is an excellent revenue provider. It's a wonderful neighbourhood with trails and green spaces and just minutes away are dining, shopping, entertainment and outdoor recreation. Price includes GST.