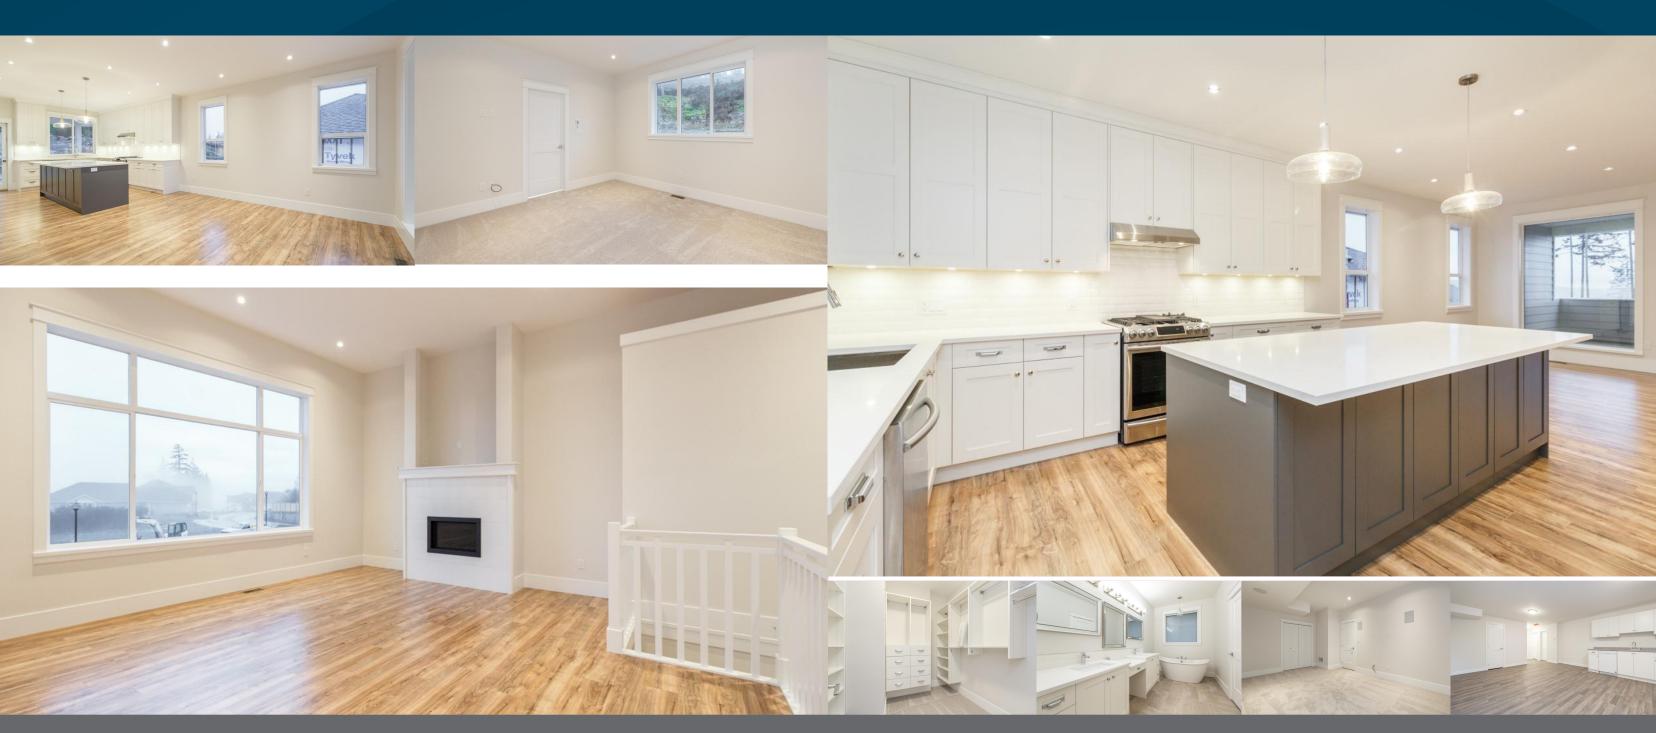

## 2312 Mountain Heights Dr

Welcome to 2312 Mountain Heights, a beautifully crafted home located in the upscale Stone Ridge Estates. With over 3000 sq feet there's room for the entire family! The main living area has a wonderful open layout and boasts a stunning gourmet kitchen with quartz countertops, gas range and a massive island with a beverage fridge. The huge living room windows show off the beautiful mountain and ocean views which you can also enjoy year round from the covered deck. There are 2 generous sized bedrooms along with the master which features a walk in closet and a stunning ensuite with his and her sinks, a vanity and a gorgeous soaker tub. Downstairs you'll find an awesome media room for the kids to play in or for you to enjoy and entertain. The two bedroom suite has a dishwasher and in suite laundry and is an excellent revenue provider. It's a wonderful neighbourhood with trails and green spaces and just minutes away are dining, shopping, entertainment and outdoor recreation. Price includes GST.