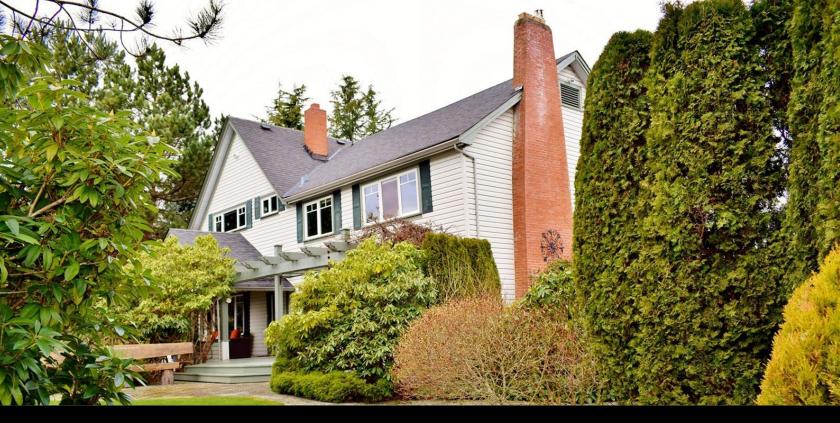

## Unique Historical Duncan Character Home on .75 Acres

0.75 acre lot surrounded by privacy hedges & amazing gardens in an adult Strata Park. Circa 1895 with additions & upgrades over the years & most recently run as "Birds of a Feather B&B". Modern conveniences compliment the character of this 4 bdrm, 3 bath, 3216 sq. ft., main level entry home w/self-contained upper level suite. A very special offering!