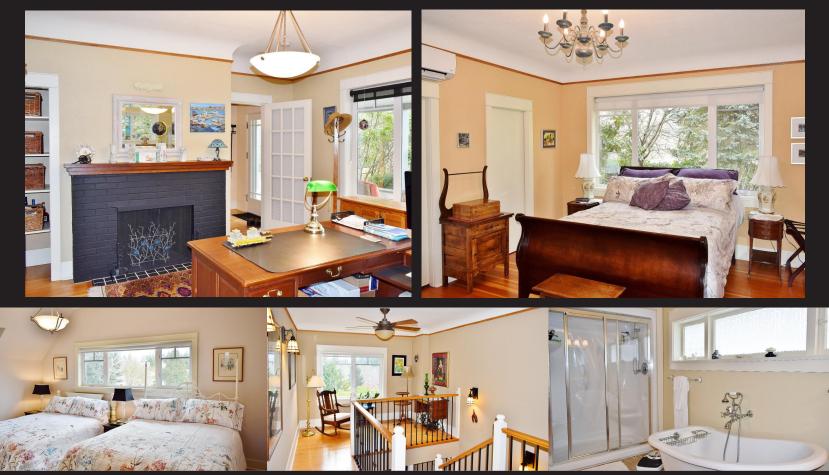

## Unique Historical Duncan Character Home on .75 Acres

0.75 acre lot surrounded by privacy hedges & amazing gardens in an adult Strata Park. Circa 1895 with additions & upgrades over the years & most recently run as "Birds of a Feather B&B". Modern conveniences compliment the character of this 4 bdrm, 3 bath, 3216 sq. ft., main level entry home w/self-contained upper level suite. A very special offering!