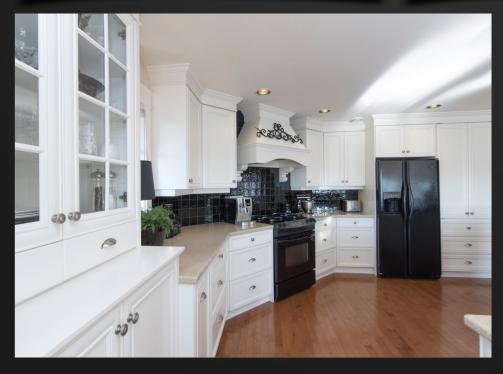

#### 404 Margaret Lane

Gorgeous Gibraltar Bay Ocean View home. A Zebra design layout with sun filled rooms, gourmet kitchen overlooking the relaxing living space, two decks that take full advantage of the water vistas and a luxurious master with a spa like en-suite. Open concept plan with a grand entry, hardwood floors, formal dining room, huge island in the kitchen and plenty of bedrooms, den or media room options. Three fireplaces, superior finishing and located on a quiet cul de sac with a spacious double garage and a bonus workshop above that could be used to add more living space. Rarely do listings come available in this development. Great street appeal and neighbors.

### 404 Margaret Lane

Area View
Bedrooms 4
Bathrooms 3
Lot Size 0.17
Floor Space 2824

View Royal 4 3 0.17 Age Taxes Tax Year MLS# Parking

2004 4393 2018 400997 Dbl Garage

NIELS BAARTMAN
Pemberton Holmes - Cloverdale