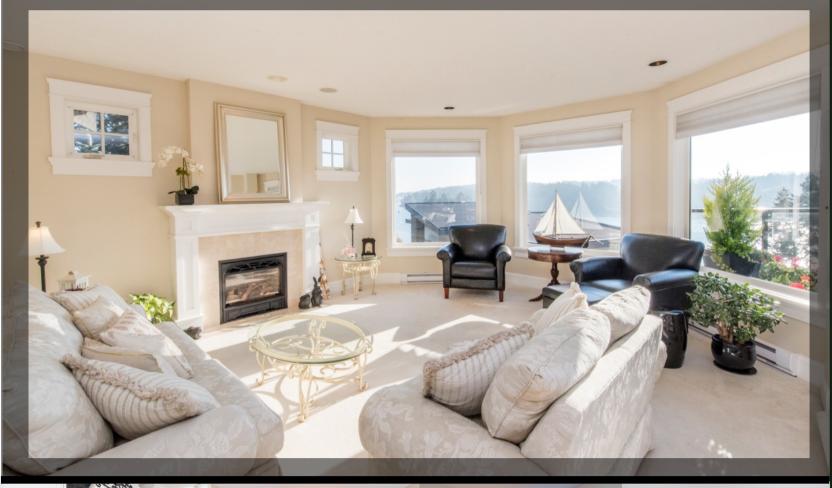

#### 404 Margaret Lane

Gorgeous Gibraltar Bay Ocean View home. A Zebra design layout with sun filled rooms, gourmet kitchen overlooking the relaxing living space, two decks that take full advantage of the water vistas and a luxurious master with a spa like en-suite. Open concept plan with a grand entry, hardwood floors, formal dining room, huge island in the kitchen and plenty of bedrooms, den or media room options. Three fireplaces, superior finishing and located on a quiet cul de sac with a spacious double garage and a bonus workshop above that could be used to add more living space. Rarely do listings come available in this development. Great street appeal and neighbors.