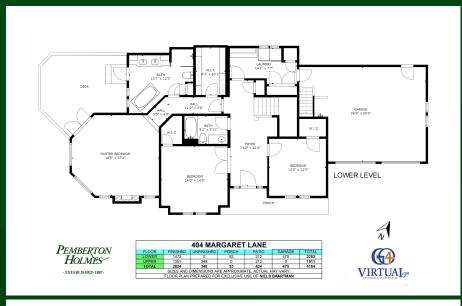

#### 404 Margaret Lane

Gorgeous Gibraltar Bay Ocean View home. A Zebra design layout with sun filled rooms, gourmet kitchen overlooking the relaxing living space, two decks that take full advantage of the water vistas and a luxurious master with a spa like en-suite. Open concept plan with a grand entry, hardwood floors, formal dining room, huge island in the kitchen and plenty of bedrooms, den or media room options. Three fireplaces, superior finishing and located on a quiet cul de sac with a spacious double garage and a bonus workshop above that could be used to add more living space. Rarely do listings come available in this development. Great street appeal and neighbors.

### 404 Margaret Lane

Area View
Bedrooms 4
Bathrooms 3
Lot Size 0.17
Floor Space 2824

View Royal 4 3 0.17 Age Taxes Tax Year MLS# Parking

2004 4393 2018 400997 Dbl Garage

NIELS BAARTMAN
Pemberton Holmes - Cloverdale