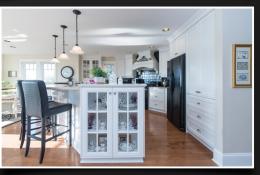

#### 404 Margaret Lane

Gorgeous Gibraltar Bay Ocean View home. A Zebra design layout with sun filled rooms, gourmet kitchen overlooking the relaxing living space, two decks that take full advantage of the water vistas and a luxurious master with a spa like en-suite. Open concept plan with a grand entry, hardwood floors, formal dining room, huge island in the kitchen and plenty of bedrooms, den or media room options. Three fireplaces, superior finishing and located on a quiet cul de sac with a spacious double garage and a bonus workshop above that could be used to add more living space. Rarely do listings come available in this development. Great street appeal and neighbors.