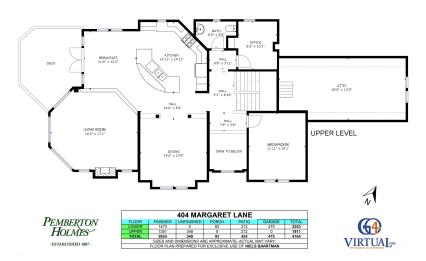

#### 404 Margaret Lane

Gorgeous Gibraltar Bay Ocean View home. A Zebra design layout with sun filled rooms, gourmet kitchen overlooking the relaxing living space, two decks that take full advantage of the water vistas and a luxurious master with a spa like en-suite. Open concept plan with a grand entry, hardwood floors, formal dining room, huge island in the kitchen and plenty of bedrooms, den or media room options. Three fireplaces, superior finishing and located on a quiet cul de sac with a spacious double garage and a bonus workshop above that could be used to add more living space. Rarely do listings come available in this development. Great street appeal and neighbors.

### 404 Margaret Lane

Area View
Bedrooms 4
Bathrooms 3
Lot Size 0.17
Floor Space 2824

View Royal 4 3 0.17 Age Taxes Tax Year MLS# Parking

2004 4393 2018 400997 Dbl Garage

NIELS BAARTMAN
Pemberton Holmes - Cloverdale