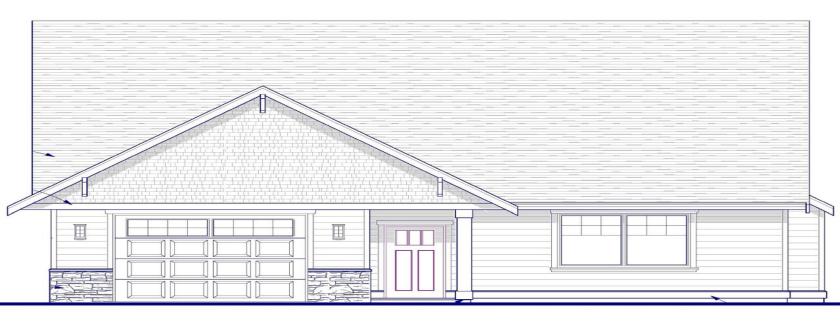

## 9849 Napier Place

BRAND NEW customizable main level entry with upper floor home under construction in the quaint seaside village of Chemainus. This 2086 sqft 3 bed 3 bath home has many exciting features such as a forced air natural gas furnace, natural gas fireplace, 9 foot ceilings on main floor, master bedroom on main floor, ensuite bathroom, walk in closet, kitchen pantry, 2 large upstairs bedrooms, upstairs loft area, hardi plank siding with stone features, thermal windows, one and a half car garage, rear patio, crawl space for storage, a lot that backs onto ALR buffer zone green space, and new home warranty. Great location within walking distance to the ocean, marinas, shopping, restaurants, recreation, parks, trails, golfing and more. Eligible for PTT exemption. A perfect opportunity to enjoy the Cowichan lifestyle. Photos are of similar units, not exactly as shown.