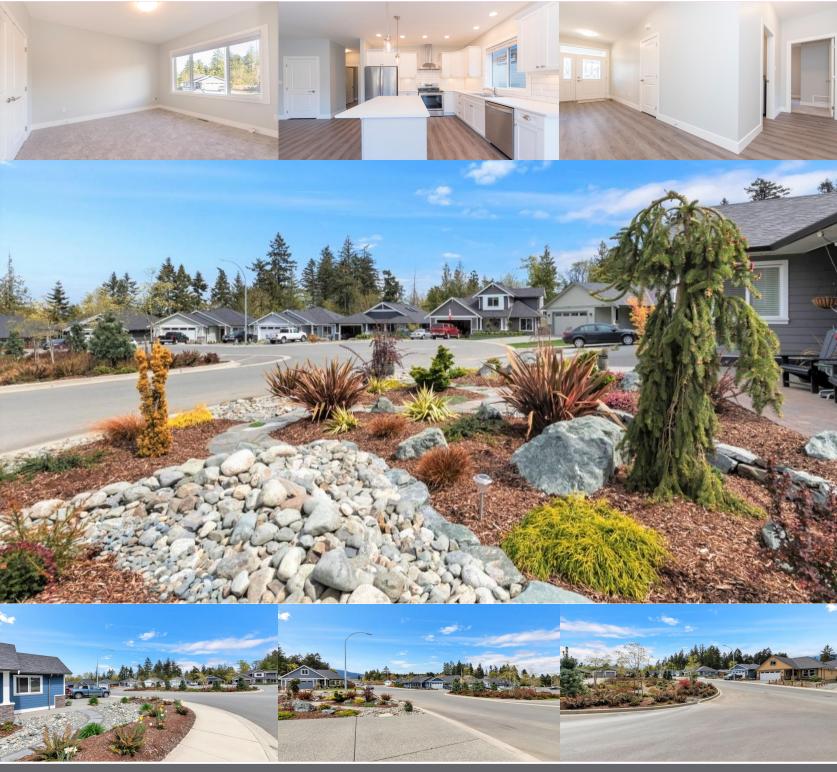

## 9849 Napier Place

BRAND NEW customizable main level entry with upper floor home under construction in the quaint seaside village of Chemainus. This 2086 sqft 3 bed 3 bath home has many exciting features such as a forced air natural gas furnace, natural gas fireplace, 9 foot ceilings on main floor, master bedroom on main floor, ensuite bathroom, walk in closet, kitchen pantry, 2 large upstairs bedrooms, upstairs loft area, hardi plank siding with stone features, thermal windows, one and a half car garage, rear patio, crawl space for storage, a lot that backs onto ALR buffer zone green space, and new home warranty. Great location within walking distance to the ocean, marinas, shopping, restaurants, recreation, parks, trails, golfing and more. Eligible for PTT exemption. A perfect opportunity to enjoy the Cowichan lifestyle. Photos are of similar units, not exactly as shown.