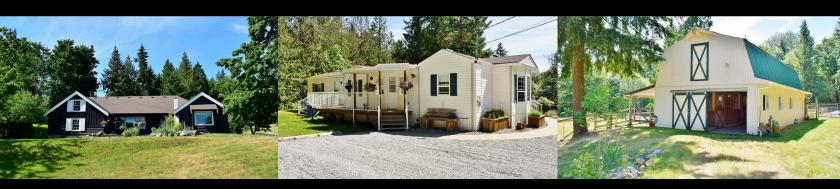

## 2375/2461 Sylvester Road

\$1,350,000

Highly sought after 27.4 acre hobby farm with 2 homes, loads of barns, fencing, pastures, ponds, paddocks & two wells, 1 producing 50gpm! This picture perfect parcel has a long road frontage with forests & pastures separating each home so each is almost its own little farm with separate barns & paddocks. There are 7 distinct paddocks ranging from .5 acre to 5 acres plus a 2+ Acre forested area with spring fed pond & season creek (Hollings). The circa 1950's 3,129 Sq. Ft. character home offers 3 bdrms, 2.5 baths, mostly on one level with part basement & small upstairs bonus room over the garage. The 2nd home is a well maintained 1,596 Sq. Ft. double wide modular with 3 bdrms & 2 baths. Outbuildings include a 24'x48 open barn, 18'x66' barn with stalls & hay storage, a 22'x46' barn with stall, hayloft & machinery shed (some tractors & equipment are available separately). Property is set up for sheep, horses, hay and market garden. An amazing opportunity, don't miss it!