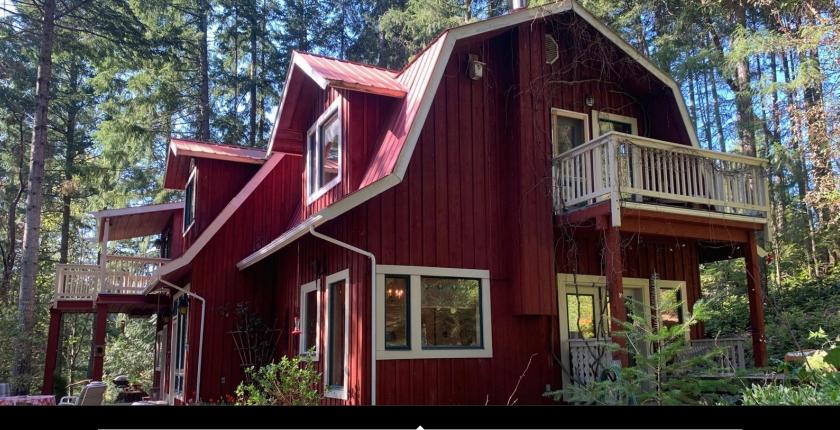

## 3778 Kingburne Dr

\$975,000

## HARROWSMITH COUNTRY LIVING

Harrowsmith Country living in Cobble Hill! Idyllic, fully fenced, A-2 zoned, 3.29 AC, wooded, property in popular Kingburne area. Unique country home with gambrel roof line. Main level entry, 2194 sqft., 2 storey home offers 3 bedrooms and 3 full bathrooms. Upstairs vaulted ceilings, opening skylights and a southern exposure make this home bright and airy. Master suite with claw foot soaker tub and additional bedrooms set up is ideal for a B&B or add'l accommodations. Features include: oak flooring, tile, big country kitchen, woodstove, and much more! There's an amazing over height, 39' x 23', insulated, heated and wired shop with overhead I-beam for heavy lifting. There's a fully serviced RV pad with sani. Gardeners will love the big, deer fenced fruit orchard, with plum, pear, apple, peach & cherry as well as blueberry & red currant! this is a must see property!