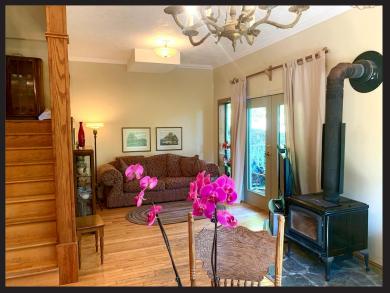

## HARROWSMITH COUNTRY LIVING

Harrowsmith Country living in Cobble Hill! Idyllic, fully fenced, A-2 zoned, 3.29 AC, wooded, property in popular Kingburne area. Unique country home with gambrel roof line. Main level entry, 2194 sqft., 2 storey home offers 3 bedrooms and 3 full bathrooms. Upstairs vaulted ceilings, opening skylights and a southern exposure make this home bright and airy. Master suite with claw foot soaker tub and additional bedrooms set up is ideal for a B&B or add'l accommodations. Features include: oak flooring, tile, big country kitchen, woodstove, and much more! There's an amazing over height, 39' x 23', insulated, heated and wired shop with overhead I-beam for heavy lifting. There's a fully serviced RV pad with sani. Gardeners will love the big, deer fenced fruit orchard, with plum, pear, apple, peach & cherry as well as blueberry & red currant! this is a must see property!