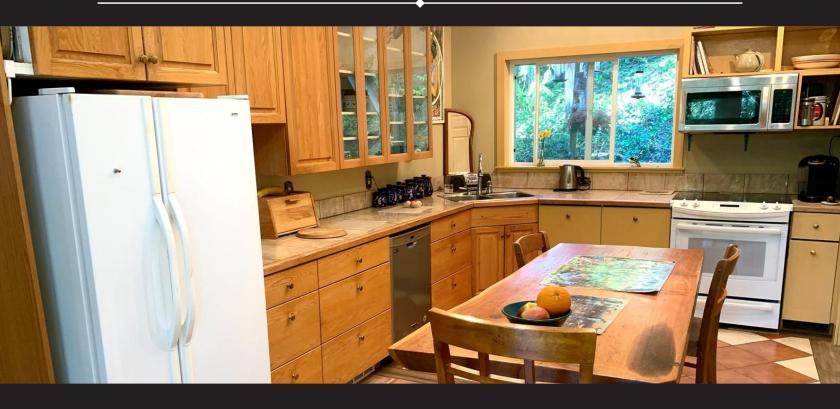

## HARROWSMITH COUNTRY LIVING

Harrowsmith Country living in Cobble Hill! Idyllic, fully fenced, A-2 zoned, 3.29 AC, wooded, property in popular Kingburne area. Unique country home with gambrel roof line. Main level entry, 2194 sqft., 2 storey home offers 3 bedrooms and 3 full bathrooms. Upstairs vaulted ceilings, opening skylights and a southern exposure make this home bright and airy. Master suite with claw foot soaker tub and additional bedrooms set up is ideal for a B&B or add'l accommodations. Features include: oak flooring, tile, big country kitchen, woodstove, and much more! There's an amazing over height, 39' x 23', insulated, heated and wired shop with overhead I-beam for heavy lifting. There's a fully serviced RV pad with sani. Gardeners will love the big, deer fenced fruit orchard, with plum, pear, apple, peach & cherry as well as blueberry & red currant! this is a must see property!