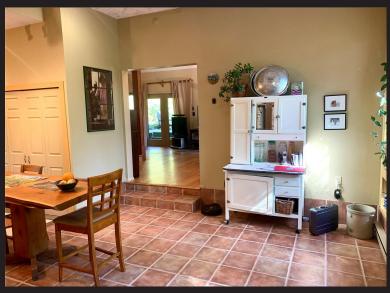

## HARROWSMITH COUNTRY LIVING

Harrowsmith Country living in Cobble Hill! Idyllic, fully fenced, A-2 zoned, 3.29 AC, wooded, property in popular Kingburne area. Unique country home with gambrel roof line. Main level entry, 2194 sqft., 2 storey home offers 3 bedrooms and 3 full bathrooms. Upstairs vaulted ceilings, opening skylights and a southern exposure make this home bright and airy. Master suite with claw foot soaker tub and additional bedrooms set up is ideal for a B&B or add'l accommodations. Features include: oak flooring, tile, big country kitchen, woodstove, and much more! There's an amazing over height, 39' x 23', insulated, heated and wired shop with overhead I-beam for heavy lifting. There's a fully serviced RV pad with sani. Gardeners will love the big, deer fenced fruit orchard, with plum, pear, apple, peach & cherry as well as blueberry & red currant! this is a must see property!