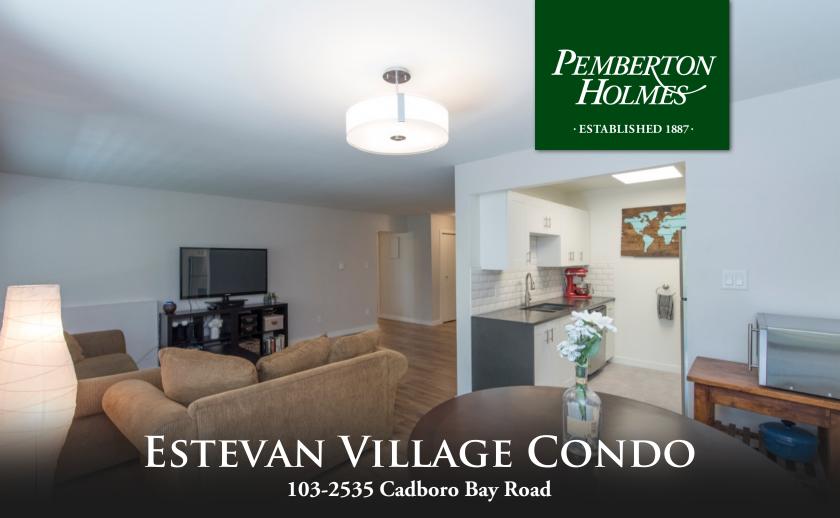

## BEDROOMS 2, BATHROOMS 2

This updated, 2-bedroom garden suite is located in "Uplands Gate", a boutique 17-unit building where units rarely come available (last sale was in 2016). Located in Estevan Village and a short distance to Willows Beach, it's no wonder nobody wants to leave! This condo offers great flow with spacious rooms and lots of windows. The kitchen features modern stainless steel appliances, quartz counters and new cabinets all brought together with a stylish subway tile backsplash. The large master bedroom has brand new carpet, features a 2-piece ensuite and a walk-in closet. The main bathroom features heated tile floors. Enjoy the large enclosed patio. Common laundry right across the hall. Great transit - one direct bus to downtown or UVIC. No stairs to worry about in this age 25+, pet-friendly building. Strata Fee only \$401 and low annual taxes.