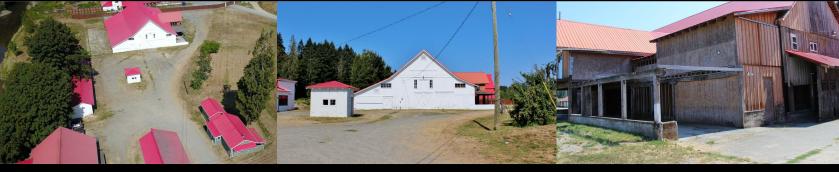

## Iconic Cowichan Bay Riverfront Farm!

Seldom do opportunities like this come along! This 3 Acre A1 zoned farm property sits on the Koksilah River in the Cowichan Bay area. White barn buildings & residences w/red roofs, across from cornfields & just down the road from the famous South Cowichan Lawn Tennis courts, make for perfect farm based business opportunities. There are 2 suites w/2 bdrms each plus a studio in one 3,490 sq. ft. building, a possible Farm Store, office or ? in another 889 sq.ft. building plus another small cabin in need of some TLC & that's just the half of it! There's also a massive 5,291 sq. ft timber frame barn w/3,772 sq.ft. loft & 2,520 sq. ft. of covered space, a 2,608 sq.ft. machinery building w/bays, shop space & 2pc bathroom & more. This historical property has seen significant recent upgrades but owners are out of province & now wish to sell, priced well below replacement value! It's time for your fresh ideas & energy to turn this opportunity into a going concern!