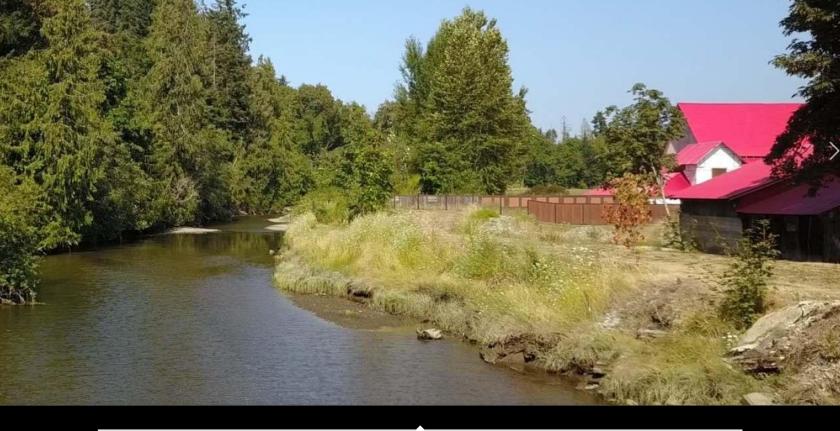

## Iconic Cowichan Bay Riverfront Farm!

Seldom do opportunities like this come along! This 3 Acre A1 zoned farm property sits on the Koksilah River in the Cowichan Bay area. White barn buildings & residences w/red roofs, across from cornfields & just down the road from the famous South Cowichan Lawn Tennis courts, make for perfect farm based business opportunities. There are 2 suites w/2 bdrms each plus a studio in one 3,490 sq. ft. building, a possible Farm Store, office or ? in another 889 sq.ft. building plus another small cabin in need of some TLC & that's just the half of it! There's also a massive 5,291 sq. ft timber frame barn w/3,772 sq.ft. loft & 2,520 sq. ft. of covered space, a 2,608 sq.ft. machinery building w/bays, shop space & 2pc bathroom & more. This historical property has seen significant recent upgrades but owners are out of province & now wish to sell, priced well below replacement value! It's time for your fresh ideas & energy to turn this opportunity into a going concern!