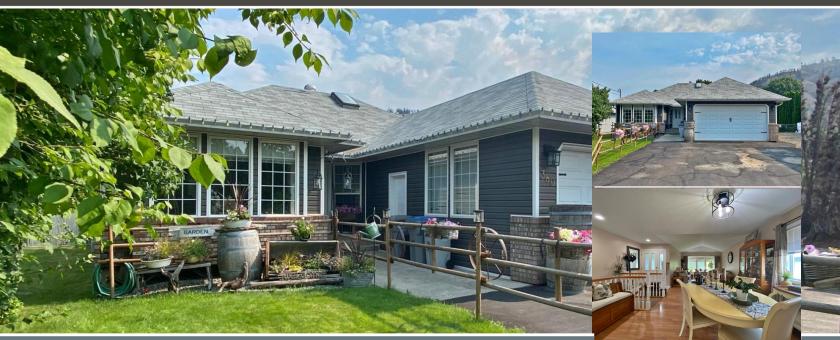

## Beautiful Rancher with Full **Basement...** Reduced Price!

## 380 Mattoch Mckeague Rd \$789,000

## Large Lot with Plenty of Room for Dream Shop and/or Pool...!

Beautiful Rancher with Full Basement on Large Lot in sought-after Rayleigh! Main floor comprised of large living room with vaulted ceiling;; formal dining room with natural light; kitchen with eating area and egress to huge split level 3 year old deck and Hot Tub/Gazebo. Main bath with pocket door and skylight; Master Bedroom is roomy with double closets and open concept ensuite with large jetted tub and skylight. Laundry conveniently on main. Two more bedrooms complete the main floor living area. Downstairs features massive rec room with tons of storage, hobby room and rough in bathroom. The large lot is surrounded by mature cedar trees and lilacs providing privacy, and has ample room to build that dream shop and/or put in a swimming pool! Tons of parking with paved drive to double garage, and side gravel driveway with gate to backyard for RV, boats and toys.