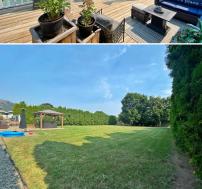

## Large Lot with Plenty of Room for Dream Shop and/or Pool...!

Beautiful Rancher with Full Basement on Large Lot in sought-after Rayleigh! Main floor comprised of large living room with vaulted ceiling;; formal dining room with natural light; kitchen with eating area and egress to huge split level 3 year old deck and Hot Tub/Gazebo. Main bath with pocket door and skylight; Master Bedroom is roomy with double closets and open concept ensuite with large jetted tub and skylight. Laundry conveniently on main. Two more bedrooms complete the main floor living area. Downstairs features massive rec room with tons of storage, hobby room and rough in bathroom. The large lot is surrounded by mature cedar trees and lilacs providing privacy, and has ample room to build that dream shop and/or put in a swimming pool! Tons of parking with paved drive to double garage, and side gravel driveway with gate to backyard for RV, boats and toys.