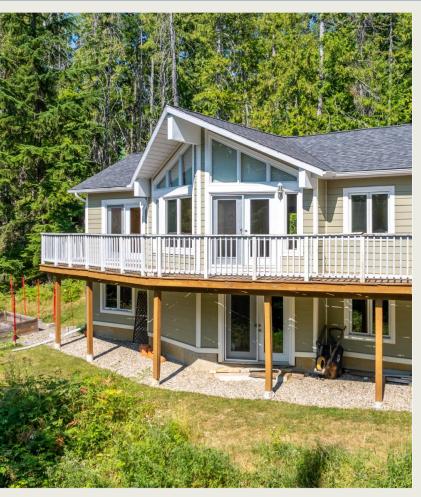

## 16242 Selkirk Road

\$575,000

Perched above the neighborhood, this 3 bed, 2 bath home offers exceptional value with stunning valley and Glacier views. The open floor plan, vaulted ceilings, and abundant natural light create a comfortable living space. Enjoy a high-end kitchen with granite counters, custom en suite shower, and a large deck off the living room for summer evenings.

The walkout basement provides potential for expansion with a rough-in bathroom. Located near Kokanee Springs Golf course and Kootenay Lake, this prime location offers both luxury and convenience.

Area
Bedrooms
Bathrooms
Lot Size
Floor Space
Age
Taxes
Tax Year
MLS#
Parking