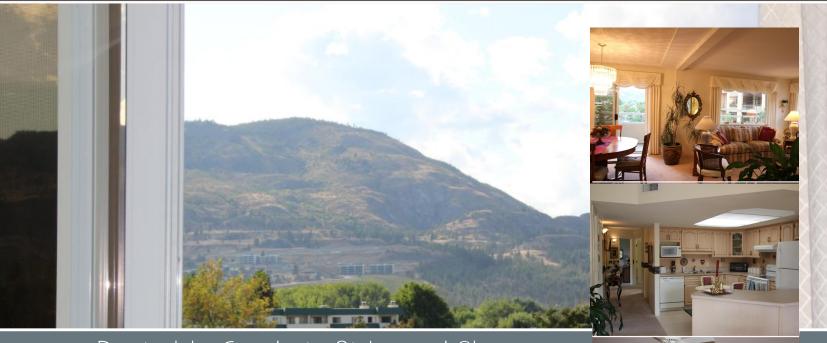

## Desirable Condo in Richmond Pl. Penticton

Beautifully appointed top floor corner unit with over 1341sqft of spacious 2 beds 2 full baths living in the well ran Richmond Place Apartments. Enjoy the north west facing balcony with beautiful mountain views. This peaceful a quiet condo is in pristine conditions just across from the enchanting Skaha Lake Park beautiful white sandy Skaha Beach. Enjoy the many features: 2 skylights in kitchen master bedroom making the unit bright airy, nice gas fireplace, open floorplan with spacious eat-in-kitchen, large soaker tub, massive master suite with walk-in-closet and very generous storage spaces, enjoy your covered parking additional parking for your RV too. This condo is perfect for retirees looking to downsize, young couples relocating to the South Okanagan, or anyone looking for a nice spacious unit while in town. This building is 19+, the strata has done several upgrades to the building within the last few years: new roof 2017 new roof air-exchanger in 2016. A Must see!