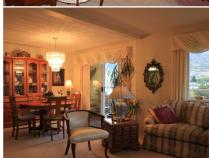

## Desirable Condo in Richmond Pl. Penticton

Beautifully appointed top floor corner unit with over 1341sqft of spacious 2 beds 2 full baths living in the well ran Richmond Place Apartments. Enjoy the north west facing balcony with beautiful mountain views. This peaceful a quiet condo is in pristine conditions just across from the enchanting Skaha Lake Park beautiful white sandy Skaha Beach. Enjoy the many features: 2 skylights in kitchen master bedroom making the unit bright airy, nice gas fireplace, open floorplan with spacious eat-in-kitchen, large soaker tub, massive master suite with walk-in-closet and very generous storage spaces, enjoy your covered parking additional parking for your RV too. This condo is perfect for retirees looking to downsize, young couples relocating to the South Okanagan, or anyone looking for a nice spacious unit while in town. This building is 19+, the strata has done several upgrades to the building within the last few years: new roof 2017 new roof air-exchanger in 2016. A Must see!