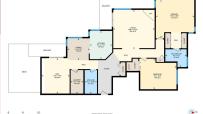

## 405-137 Port Augusta St \$749,000

A rare Downtown Comox condo opportunity, this fourth floor Penthouse suite is perched on the top of Marina Place, overlooking Marina Park and Comox Harbour with spectacular views of the Beaufort Mountain range. Features include a bright sunny Southern exposure, with 2 balconies and a large private deck. The views from the Living room with large picture windows are breathtaking and panoramic, and the cozy galley kitchen is open to the eating nook with corner windows and mountain views to the West, and the 2 bedrooms + Den floor plan is spacious with lots of room for company to spread out. The Primary bedroom is in the corner of the unit with large mirrored closets leading to the ensuite. Complete with secured entry, elevator, underground parking, storage locker, this suite boasts one of the best locations in Downtown Comox. Leave your car parked and walk to everything, from shopping, dining, or to pick up your catch of the day, just a short stroll to the dock below.