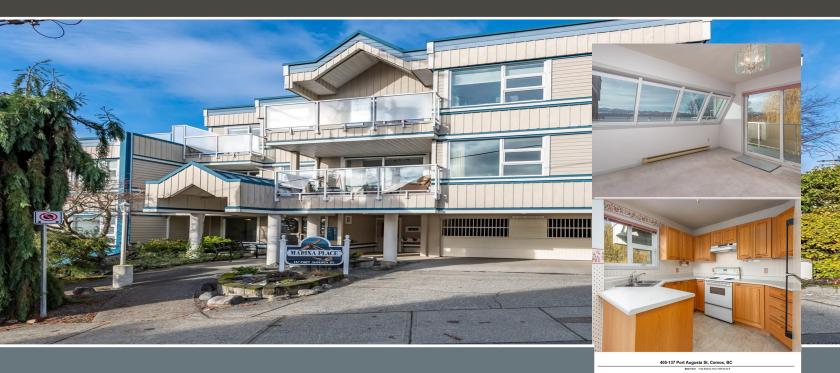

## 405-137 Port Augusta St \$749,000

A rare Downtown Comox condo opportunity, this fourth floor Penthouse suite is perched on the top of Marina Place, overlooking Marina Park and Comox Harbour with spectacular views of the Beaufort Mountain range. Features include a bright sunny Southern exposure, with 2 balconies and a large private deck. The views from the Living room with large picture windows are breathtaking and panoramic, and the cozy galley kitchen is open to the eating nook with corner windows and mountain views to the West, and the 2 bedrooms + Den floor plan is spacious with lots of room for company to spread out. The Primary bedroom is in the corner of the unit with large mirrored closets leading to the ensuite. Complete with secured entry, elevator, underground parking, storage locker, this suite boasts one of the best locations in Downtown Comox. Leave your car parked and walk to everything, from shopping, dining, or to pick up your catch of the day, just a short stroll to the dock below.