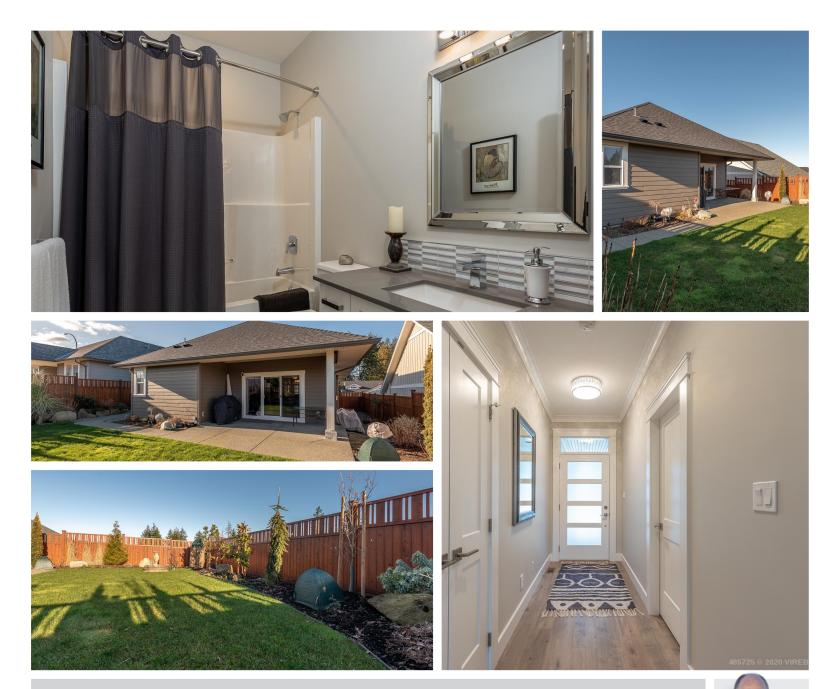

> Beautiful decor & finishing!

Quality-built home in Crown Isle's "The Rise" subdivision. Enjoy the covered sitting area entrance & tasteful landscaping. Light and bright with wonderful neutral tones & quality finishes throughout this well planned 2 bedroom 1458 sq ft rancher has a gorgeous island kitchen & walk-in pantry, spacious open plan dining & living with natural gas fireplace, tray ceilings & oversize patio doors to the 17 x 14 covered patio & fully fenced yard.

## 1039 Crown Isle Blvd

This home also comes fully fenced and landscaped with Hardi plank & stone detail on exterior. Bonus 6 ft heated crawl space for your storage requirements. Just a short walk to Crown Isle's championship golf resort and clubhouse, shopping & recreation, and a short drive to the waterfront, Comox Marina, Mt. Washington, North Island Hospital & the amenities of Comox & Courtenay. Design guidelines are in place to protect your investment. For more information and to view contact Brian at 250-218-6789 or email brian@brianwillis.ca