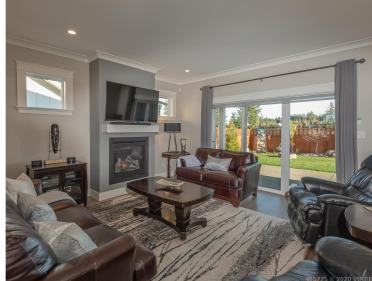

> Beautiful decor & finishing!

Quality-built home in Crown Isle's "The Rise" subdivision. Enjoy the covered sitting area entrance & tasteful landscaping. Light and bright with wonderful neutral tones & quality finishes throughout this well planned 2 bedroom 1458 sq ft rancher has a gorgeous island kitchen & walk-in pantry, spacious open plan dining & living with natural gas fireplace, tray ceilings & oversize patio doors to the 17 x 14 covered patio & fully fenced yard.