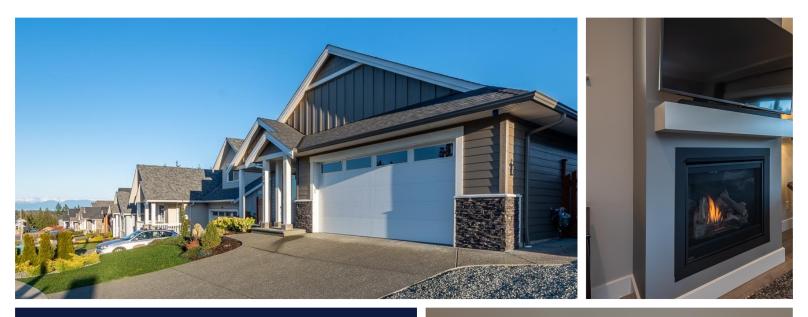

## 1039 Crown Isle Blvd, Courtenay

Beautiful Crown Isle Rancher in "The Rise"

\$629,500 MLS 833653

**Brian**Willis.ca

Personal Real Estate Corporation

Locaton: Courtenay Bedrooms: 2 Baths: 2 incl. ensuite Floor Space: 1458 sq ft Age: Built in 2016 Parking: Double garage Taxes: \$ 4,762. (2019)

> Beautiful decor & finishing!

Quality-built home in Crown Isle's "The Rise" subdivision. Enjoy the covered sitting area entrance & tasteful landscaping. Light and bright with wonderful neutral tones & quality finishes throughout this well planned 2 bedroom 1458 sq ft rancher has a gorgeous island kitchen & walk-in pantry, spacious open plan dining & living with natural gas fireplace, tray ceilings & oversize patio doors to the 17 x 14 covered patio & fully fenced yard.

## 1039 Crown Isle Blvd

This home also comes fully fenced and landscaped with Hardi plank & stone detail on exterior. Bonus 6 ft heated crawl space for your storage requirements. Just a short walk to Crown Isle's championship golf resort and clubhouse, shopping & recreation, and a short drive to the waterfront, Comox Marina, Mt. Washington, North Island Hospital & the amenities of Comox & Courtenay. Design guidelines are in place to protect your investment. For more information and to view contact Brian at 250-218-6789 or email brian@brianwillis.ca