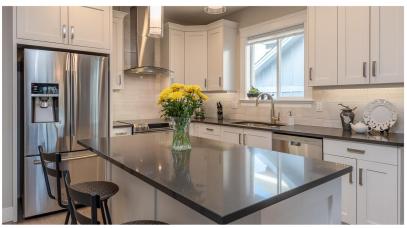

> Beautiful decor & finishing!

Quality-built home in Crown Isle's "The Rise" subdivision. Enjoy the covered sitting area entrance & tasteful landscaping. Light and bright with wonderful neutral tones & quality finishes throughout this well planned 2 bedroom 1458 sq ft rancher has a gorgeous island kitchen & walk-in pantry, spacious open plan dining & living with natural gas fireplace, tray ceilings & oversize patio doors to the 17 x 14 covered patio & fully fenced yard.