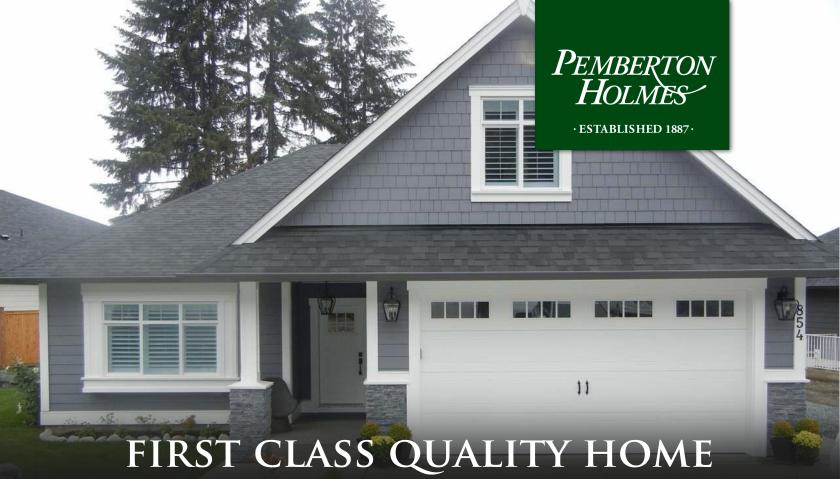

## 854 Stirling Drive, Ladysmith, B. C.

Stunning, 1 year old custom built home, you will be impressed the moment you walk in,loaded with upgrades, quality features. Nothing spared, the finest of touches from hardware to lighting, luxury distinguishes and complements every room. Bright, fresh open plan home, great room design, 1915 SF,1625 SF main, additional bonus room (family room)over the garage 290 SF, 2 bedrooms plus den, 2 bathrooms. An impressive home, tastefully designed, wide plank oak engineered hardwood floors throughout, 9 ft ceilings,designer kitchen with Centre Island, skylight over island, custom, silent close cabinets to the ceilings,lower counter lighting, double pantry, lots of pull out drawers and cabinets, counters trimmed in quartz and tiled counter back splash. Generous MB large his/her walk - in closet, and 3 pc ens.w 6ft tiled shower trimmed in 10mm frameless glass door. Double French doors from dining to the fenced,landscaped yard. A Homes & Garden special, nothing to do but move in.

## 854 Stirling Drive

Stunning, 1 year old custom built home, you will be impressed the moment you walk in,loaded with upgrades, quality features. Nothing spared, all but the finest of touches from hardware to lighting, luxury distinguishes and complements every room. Bright, fresh open plan home, great room design, 1915 SF,1625 SF main, additional bonus room (family room)over the garage 290 SF, 2 bedrooms plus den, 2 bathrooms. An impressive home, tastefully designed, wide plank oak engineered hardwood floors throughout, 9 ft ceilings,designer kitchen with Centre Island, skylight over island, custom, silent close cabinets to the ceilings,lower counter lighting, double pantry, lots of pull out drawers and cabinets, counters trimmed in quartz and tiled counter back splash. Generous MB large his/her walk - in closet, and 3 pc ens.w 6ft tiled shower trimmed in 10mm frameless glass door. Double French doors from dining to the fenced,landscaped yard. A Homes & Garden special, noting to do but move in.