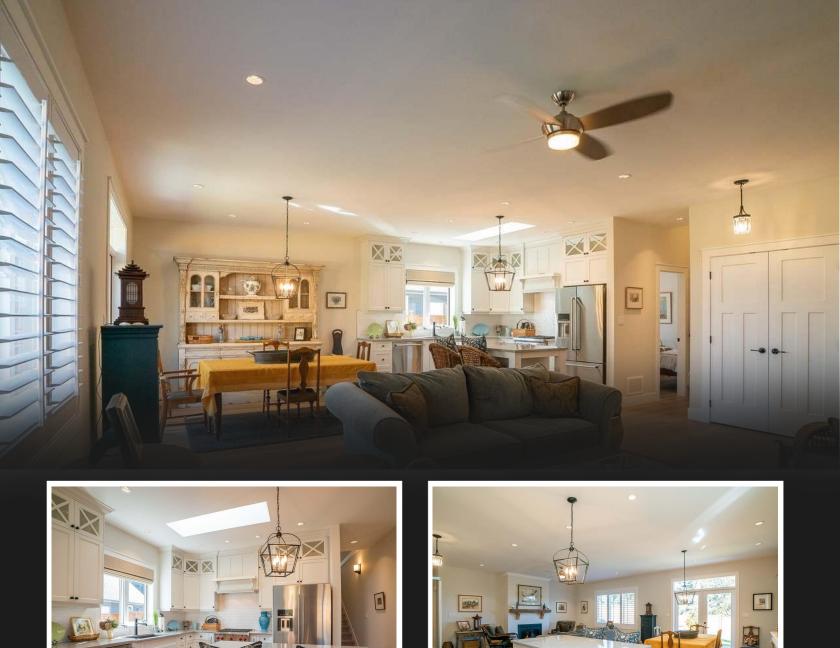

## 854 Stirling Drive, Ladysmith, B. C.

Stunning, 1 year old custom built home, you will be impressed the moment you walk in,loaded with upgrades, quality features. Nothing spared, the finest of touches from hardware to lighting, luxury distinguishes and complements every room. Bright, fresh open plan home, great room design, 1915 SF,1625 SF main, additional bonus room (family room)over the garage 290 SF, 2 bedrooms plus den, 2 bathrooms. An impressive home, tastefully designed, wide plank oak engineered hardwood floors throughout, 9 ft ceilings,designer kitchen with Centre Island, skylight over island, custom, silent close cabinets to the ceilings,lower counter lighting, double pantry, lots of pull out drawers and cabinets, counters trimmed in quartz and tiled counter back splash. Generous MB large his/her walk - in closet, and 3 pc ens.w 6ft tiled shower trimmed in 10mm frameless glass door. Double French doors from dining to the fenced,landscaped yard. A Homes & Garden special, nothing to do but move in.

## 854 Stirling Drive

Stunning, 1 year old custom built home, you will be impressed the moment you walk in,loaded with upgrades, quality features. Nothing spared, all but the finest of touches from hardware to lighting, luxury distinguishes and complements every room. Bright, fresh open plan home, great room design, 1915 SF,1625 SF main, additional bonus room (family room)over the garage 290 SF, 2 bedrooms plus den, 2 bathrooms. An impressive home, tastefully designed, wide plank oak engineered hardwood floors throughout, 9 ft ceilings,designer kitchen with Centre Island, skylight over island, custom, silent close cabinets to the ceilings,lower counter lighting, double pantry, lots of pull out drawers and cabinets, counters trimmed in quartz and tiled counter back splash. Generous MB large his/her walk - in closet, and 3 pc ens.w 6ft tiled shower trimmed in 10mm frameless glass door. Double French doors from dining to the fenced,landscaped yard. A Homes & Garden special, noting to do but move in.