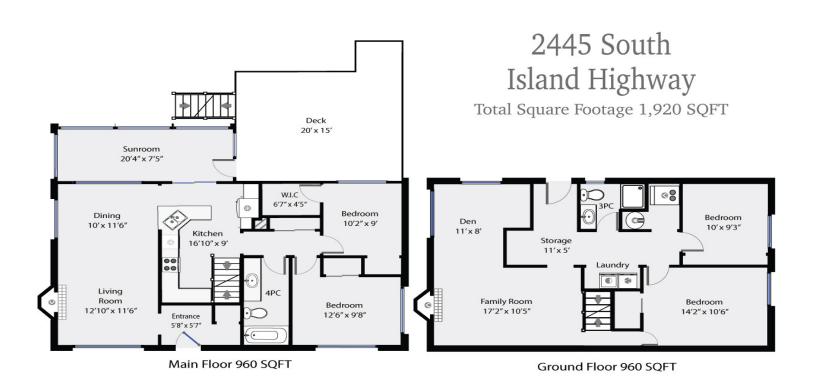

## CHRISTOPH

REAL ESTATE GROUP

2445 Island S Hwy

BEDROOMS: 4

BATH: 2

SQUARE FOOTAGE: 1920

LOT ACRES: .277

LOCATION: Campbell River

All measurements to be verified by purchaser if important. Measurements on plans are intended for visual reference only and should be verified if important. All Area square footage totals are inclusive of exterior walls. All interior dimensions are from interior walls.