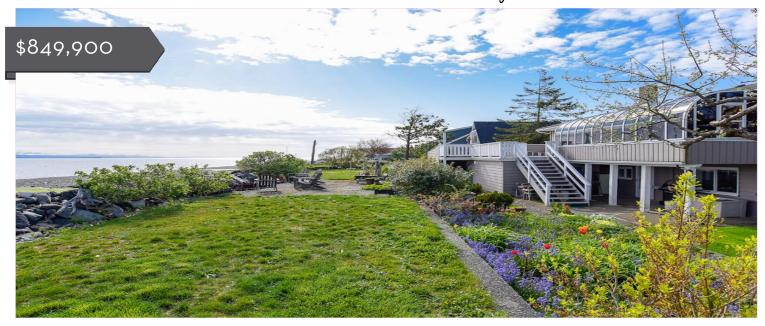

## CHRISTOPH

REAL ESTATE GROUP

2445 Island S Hwy

BEDROOMS: 4

BATH: 2

SQUARE FOOTAGE: 1920

LOT ACRES: .277

LOCATION: Campbell River

## About 2445 Island S Hwy

First Impressions count! The curb appeal of dreams - thick hedging with welcoming arch entrance, lovingly maintained garden beds . West Coast dream walk-on waterfront property with views over the Georgia Strait towards the mainland coastal mountains and Quadra Island. Situated on a lot that enjoys a longer stretch of waterfront than most neighbouring properties with a spacious footprint no longer attainable on bare oceanfront land. Home is in immaculate condition with cheerful colours & hardwood floors. Almost a third acre of yard for kids & dogs, established garden beds, concrete pad with fire pit near the shoreline. Fly fishing right outside of the house. Carefully updated with a new forced air gas furnace (2018), rip/rap rebuilt in 2016 (to city specs), newer roof & siding. A short walk to all Willow Point amenities:downtown, marina, airport, ferry terminal, golf course, schools, Elk Falls & the slopes of Mountain Washington. A million dollar view without the price tag!