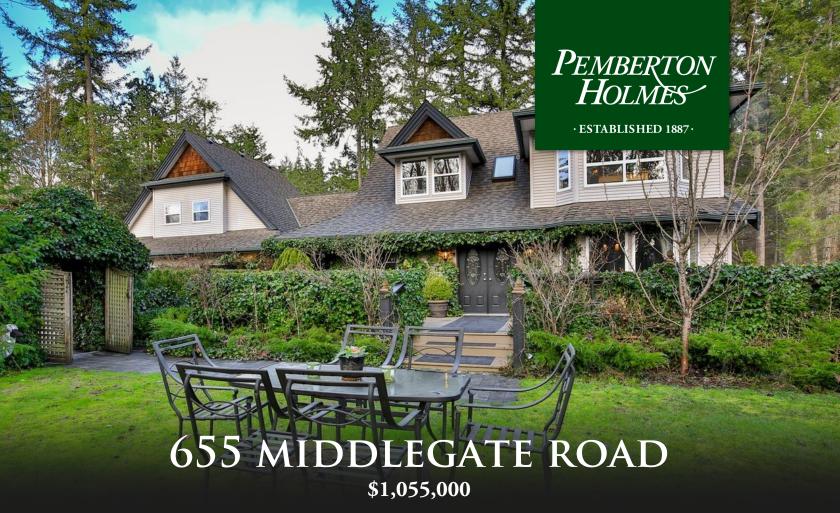

## 655 Middlegate Road, Errington

Elegant Jenish style country home on a very quiet and private 5 acres. Located at the end of Middlegate Road and bordering crownland to the rear and Englishman River parkland to the side. The property is level and well treed. Floor plan of the home is very functional with living down and bedrooms up. The kitchen and family rooms are open concept. No cost has been spared when it comes to the tasteful selection of finishing products used throughout this luxurious home. Family room features a wood fireplace, living room an electric fireplace. There is a large bonus room located above the garage, perfect for guests or the kids. There are 2 paddocks and a sizable barn with 2 horse stalls, attached hay room and insulated tack room. RV site with power, water and covered deck. The fenced property also features 3 ponds. Relax on one of the wrap around decks and soak up the ambience of your surroundings. Your home..