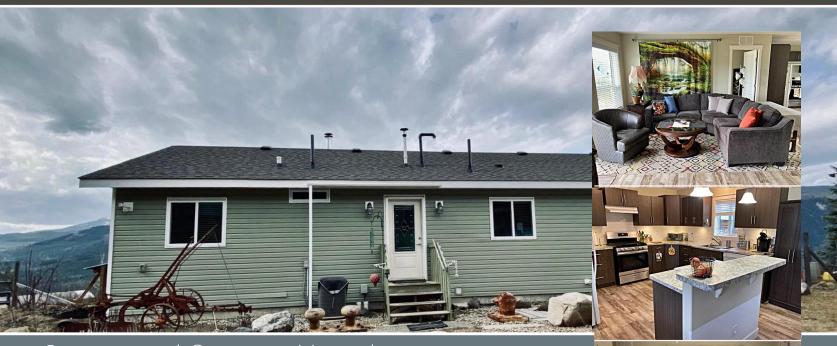

## Privacy and Amazing Views!

Privacy & amazing views tucked away in natural surroundings. 6 years new rancher style home (4 yrs NHW Left) with 3 lovely sized bedrooms giving a spacious open concept layout to enjoy the natural light and beautiful peaceful panoramic views from within or out in the Hot Tub. Complete with a greenhouse, detached covered RV parking (power & water), covered wood storage, C-Can storage & separate larger storage shed. Easy access and driveway that passes thru the property from one side to the other. Just under 20 acres-plenty of road frontage for that Subdivision Potential (subject to TNRD approval). 200 amp services in electrical shed with 100 amp to home and 100 left for your plan placement of a shop. Property witched and marked for a second well if needed for a subdivision. A full information package or private viewing is always available.