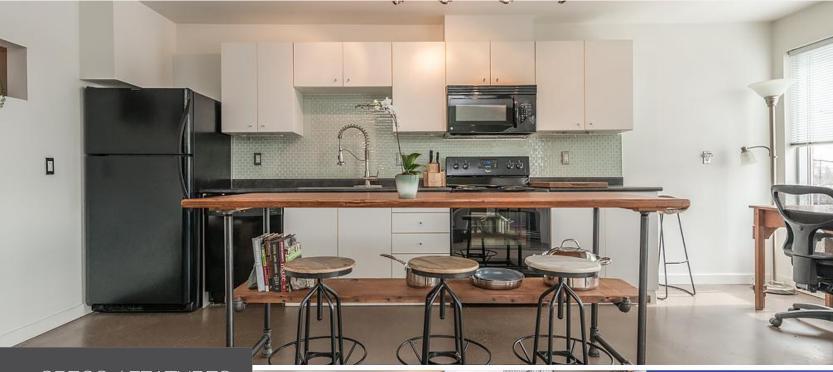

## South-facing Condo at The Urban!

This condo includes secure, underground parking, separate storage and in-suite laundry. Offering a wonderful open floorplan and sleek design elements, with polished concrete floors, bright windows, and a cozy gas fireplace (gas included in your strata fee!), this modern condo is perfect for anyone looking for a home in the Downtown area. This professionally-managed building allows rentals and pets, is zoned for live/work, and has a bonus rooftop patio for its residents. Incredible location with a cafe at your doorstep and within walking distance to markets, shopping, restaurants and entertainment, with easy access with major bus routes connecting you to Livic. Camosun and more! connecting you to UVic, Camosun and more!