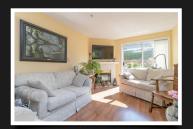

The primary bedroom has a walk-through closet (with organizers and dressing mirrors) to a full 4 piece ensuite plus there is another full 4 piece bath and bedroom for your guests. Livingroom has a corner natural gas fireplace to warm yourself on a chilly evening; sliders to the south facing patio and natural lighting with large windows. The dining area is large enough for entertaining, room for your china cabinet and easy access to the kitchen with fridge, stove, dishwasher and microwave with a large pantry around the corner. You will appreciate the laundry conveniently tucked away with a built-in ironing board. The Cordwood was remediated in 2010, is in walking distance to downtown Sidney, close to the bus and in a well self-managed 14 unit building with a common workshop room....and surrounded by a mature garden area, common BBQ area and outside seating area.