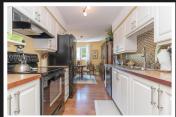

The primary bedroom has a walk-through closet (with organizers and dressing mirrors) to a full 4 piece ensuite plus there is another full 4 piece bath and bedroom for your guests. Livingroom has a corner natural gas fireplace to warm yourself on a chilly evening; sliders to the south facing patio and natural lighting with large windows. The dining area is large enough for entertaining, room for your china cabinet and easy access to the kitchen with fridge, stove, dishwasher and microwave with a large pantry around the corner. You will appreciate the laundry conveniently tucked away with a built-in ironing board. The Cordwood was remediated in 2010, is in walking distance to downtown Sidney, close to the bus and in a well self-managed 14 unit building with a common workshop room....and surrounded by a mature garden area, common BBQ area and outside seating area.