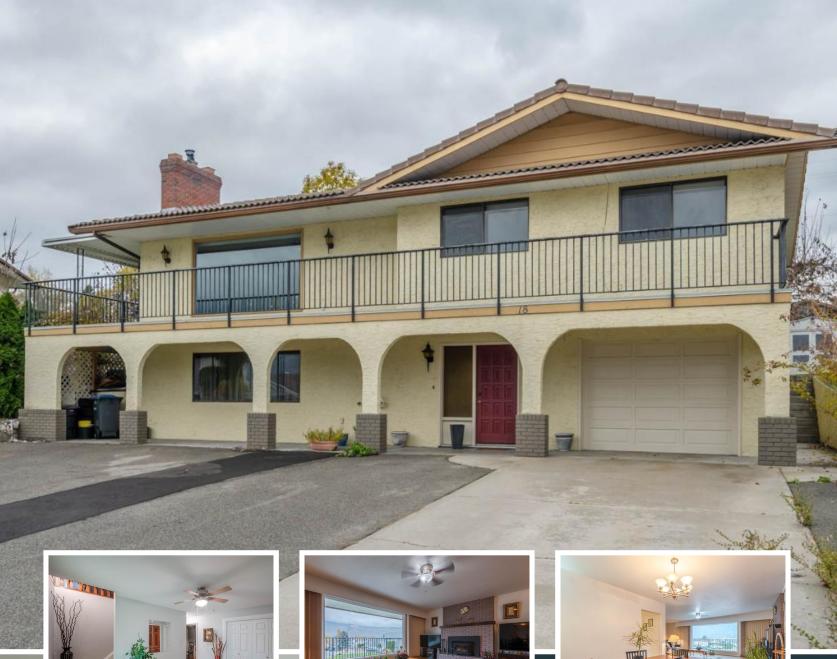

## 250-809-5454

MICHELLEFRITZ@REMAX.NET WWW.OSOYOOSFORSALE.COM

8507A MAIN ST, OSOYOOS, BC VOH 1V0

LOCATION LOCATION! This well cared for home is located on a Quiet Cul-de-sac in the "flower" South West Neighbourhood of Osoyoos, walking distance to the beaches, town core, and schools. The STUNNING LAKE VIEW is framed by huge living room windows, wrap around porch, making this home bright, and full of natural light. The home features 2 cozy wood burning fireplaces, downstairs has recently had new paint, floors and offers large entryway to welcome guests. Upstairs has Bamboo flooring, updated bathrooms, updated sliding doors from both the Master Bedroom and Dining room. This home sits on a large pie shaped lot and would be a gardeners dream with Cherries, Plums, Pears, Nectarines, Peaches, Walnuts, Hazel nuts, Veggie Garden, Shed with Power, Greenhouse and even grapes to make your own wine! 3 Bedrooms, plenty of parking for a Trailer, single garage and workshop makes this an awesome family home!