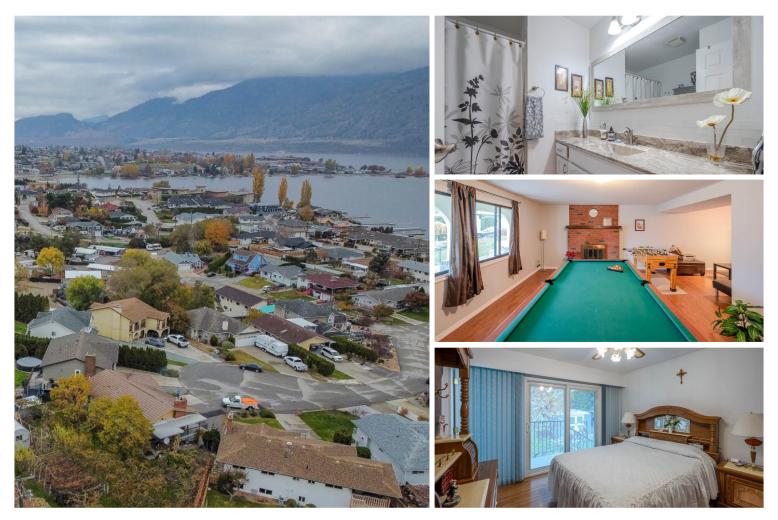

## 250-809-5454

MICHELLEFRITZ@REMAX.NET WWW.OSOYOOSFORSALE.COM

8507A MAIN ST, OSOYOOS, BC VOH 1V0

LOCATION LOCATION! This well cared for home is located on a Quiet Cul-de-sac in the "flower" South West Neighbourhood of Osoyoos, walking distance to the beaches, town core, and schools. The STUNNING LAKE VIEW is framed by huge living room windows, wrap around porch, making this home bright, and full of natural light. The home features 2 cozy wood burning fireplaces, downstairs has recently had new paint, floors and offers large entryway to welcome guests. Upstairs has Bamboo flooring, updated bathrooms, updated sliding doors from both the Master Bedroom and Dining room. This home sits on a large pie shaped lot and would be a gardeners dream with Cherries, Plums, Pears, Nectarines, Peaches, Walnuts, Hazel nuts, Veggie Garden, Shed with Power, Greenhouse and even grapes to make your own wine! 3 Bedrooms, plenty of parking for a Trailer, single garage and workshop makes this an awesome family home!