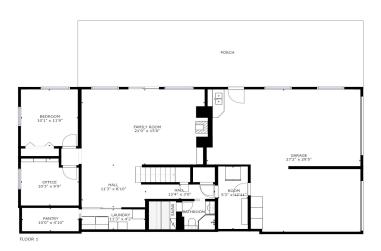

## 1899 10th St East, Courtenay, BC

GROSS INTERNAL AREA
FLOOR 1: 1042 sq ft, FLOOR 2: 1632 sq ft
EXCLUDED AREAS: , GARAGE: 672 sq ft
TOTAL: 2675 sq ft
IZES AND DIMENSIONS ARE APPROXIMATE, ACTUAL MAY VA