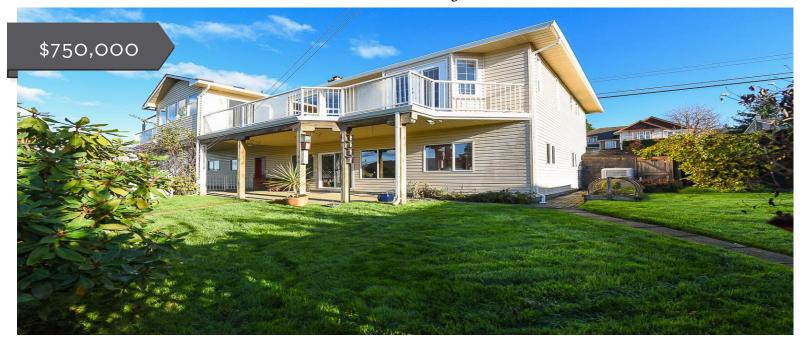

## About 1899 10th E Street

Valley View Estates location offering spectacular Mountain, Farm and City views with room for the whole family on a nice .2 acre lot. Personality exudes and leaves room for minor tweaks to add a touch of 2018 modernity, the perfect canvas for a stylish mid century modern update. Meticulously maintained and preserved: Almost new appliances, new hot water tank, and roof is approx 5 years old. Great open spaces for entertaining with light pouring in on both levels. Surprisingly high ceiling heights downstairs. Updated with Heat Pump. Enjoy Air Conditioning in the summer months and the low cost of heat in the Fall and Winter. So much outdoor space to enjoy the changing seasons with enclosed Koi pond to while away the hours. Two huge main level decks, covered basement level porch and private fenced backyard with mature landscaping. Located close to walking trails, parks, schools, new hospital, Costco, Crown Isle & North Island College and in the popular Mark Isfeld School Catchment.