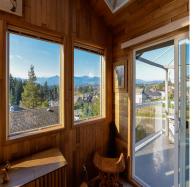

## About 1899 10th E Street

Valley View Estates location offering spectacular Mountain, Farm and City views with room for the whole family on a nice .2 acre lot. Personality exudes and leaves room for minor tweaks to add a touch of 2018 modernity, the perfect canvas for a stylish mid century modern update. Meticulously maintained and preserved: Almost new appliances, new hot water tank, and roof is approx 5 years old. Great open spaces for entertaining with light pouring in on both levels. Surprisingly high ceiling heights downstairs. Updated with Heat Pump. Enjoy Air Conditioning in the summer months and the low cost of heat in the Fall and Winter. So much outdoor space to enjoy the changing seasons with enclosed Koi pond to while away the hours. Two huge main level decks, covered basement level porch and private fenced backyard with mature landscaping. Located close to walking trails, parks, schools, new hospital, Costco, Crown Isle & North Island College and in the popular Mark Isfeld School Catchment.