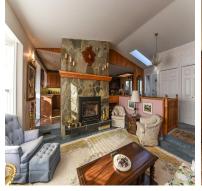

## About 1899 10th E Street

Valley View Estates location offering spectacular Mountain, Farm and City views with room for the whole family on a nice .2 acre lot. Personality exudes and leaves room for minor tweaks to add a touch of 2018 modernity, the perfect canvas for a stylish mid century modern update. Meticulously maintained and preserved: Almost new appliances, new hot water tank, and roof is approx 5 years old. Great open spaces for entertaining with light pouring in on both levels. Surprisingly high ceiling heights downstairs. Updated with Heat Pump. Enjoy Air Conditioning in the summer months and the low cost of heat in the Fall and Winter. So much outdoor space to enjoy the changing seasons with enclosed Koi pond to while away the hours. Two huge main level decks, covered basement level porch and private fenced backyard with mature landscaping. Located close to walking trails, parks, schools, new hospital, Costco, Crown Isle & North Island College and in the popular Mark Isfeld School Catchment.