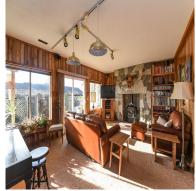

## About 1899 10th E Street

Valley View Estates location offering spectacular Mountain, Farm and City views with room for the whole family on a nice .2 acre lot. Personality exudes and leaves room for minor tweaks to add a touch of 2018 modernity, the perfect canvas for a stylish mid century modern update. Meticulously maintained and preserved: Almost new appliances, new hot water tank, and roof is approx 5 years old. Great open spaces for entertaining with light pouring in on both levels. Surprisingly high ceiling heights downstairs. Updated with Heat Pump. Enjoy Air Conditioning in the summer months and the low cost of heat in the Fall and Winter. So much outdoor space to enjoy the changing seasons with enclosed Koi pond to while away the hours. Two huge main level decks, covered basement level porch and private fenced backyard with mature landscaping. Located close to walking trails, parks, schools, new hospital, Costco, Crown Isle & North Island College and in the popular Mark Isfeld School Catchment.