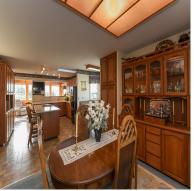

## About 1899 10th E Street

Valley View Estates location offering spectacular Mountain, Farm and City views with room for the whole family on a nice .2 acre lot. Personality exudes and leaves room for minor tweaks to add a touch of 2018 modernity, the perfect canvas for a stylish mid century modern update. Meticulously maintained and preserved: Almost new appliances, new hot water tank, and roof is approx 5 years old. Great open spaces for entertaining with light pouring in on both levels. Surprisingly high ceiling heights downstairs. Updated with Heat Pump. Enjoy Air Conditioning in the summer months and the low cost of heat in the Fall and Winter. So much outdoor space to enjoy the changing seasons with enclosed Koi pond to while away the hours. Two huge main level decks, covered basement level porch and private fenced backyard with mature landscaping. Located close to walking trails, parks, schools, new hospital, Costco, Crown Isle & North Island College and in the popular Mark Isfeld School Catchment.