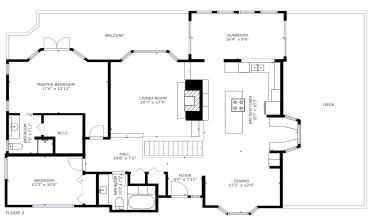

## 1899 10th St East, Courtenay, BC

GROSS INTERNAL AREA
FLOOR 1: 1042 sq ft, FLOOR 2: 1632 sq ft
EXCLUDED AREAS: , GARAGE: 672 sq ft
TOTAL: 2675 sq ft
IZES AND DIMENSIONS ARE APPROXIMATE, ACTUAL MAY VA