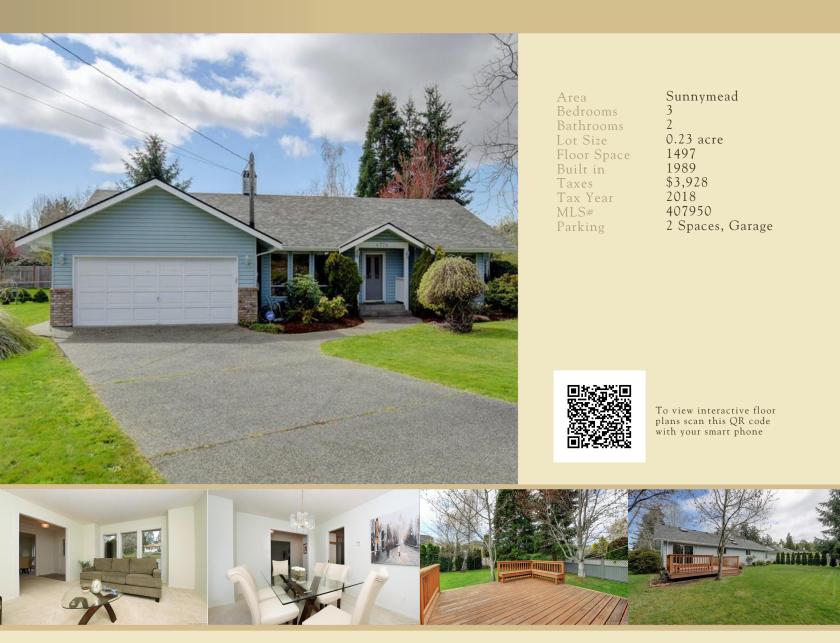

### 4778 Cordova Bay Road

This level entry 3 bdrm, 2 bath rancher is located on the border between Sunnymead and Cordova Bay. Situated on a spacious 10,000+ sq ft lot with nicely landscaped sunny south/west facing rear yard. Built in 1989 this property offers a clean, well-maintained home for new owners. Move-in as-is or modernize to suit your tastes, either way you won't be disappointed. Enjoy both the proximity to Cordova Bay Golf Course with the adjoining Mattick's Farm shops and the lush retreat of Mt. Doug Park. Showings are easily arranged and quick possession is possible.