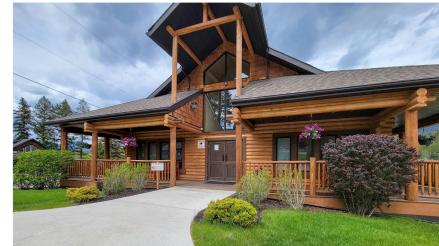

Valley's Edge has an excellent Recreation Centre, including swimming pool, tennis and pickle ball courts, along with washroom and laundry buildings, plus more.

Option to purchase the existing RV or bring your own. It's time to start making memories and enjoying your time on the warm side of the Rockies!

### **FEATURES**

Located 7 minutes north of Titled lot (bareland strata) Radium Hot Springs with views of the mountains.

Rec Centre, swimming pool, tennis and pickle ball courts, lots of shared amenities