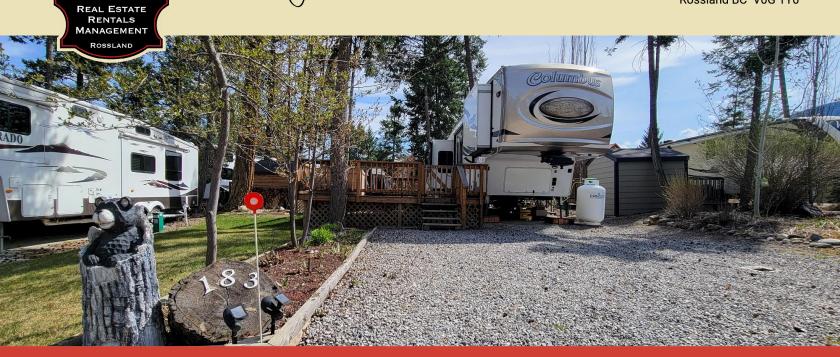

### **TIME TO RELAX!**

MOUNTAIN TOWN

Welcome to Lot 183 at Valley's Edge Resort, this is the perfect recreational property option!

This large low maintenance lot puts you in a great location, mature trees, a large deck, shed, and fire pit - all the work is done - now you can rest and relax and enjoy those warm and long summer days!

Valley's Edge has an excellent Recreation Centre, including swimming pool, tennis and pickle ball courts, along with washroom and laundry buildings, plus more.

Option to purchase the existing RV or bring your own. It's time to start making memories and enjoying your time on the warm side of the Rockies!

### **FEATURES**

Located 7 minutes north of Titled lot (bareland strata) Radium Hot Springs with views of the mountains.

Rec Centre, swimming pool, tennis and pickle ball courts, lots of shared amenities