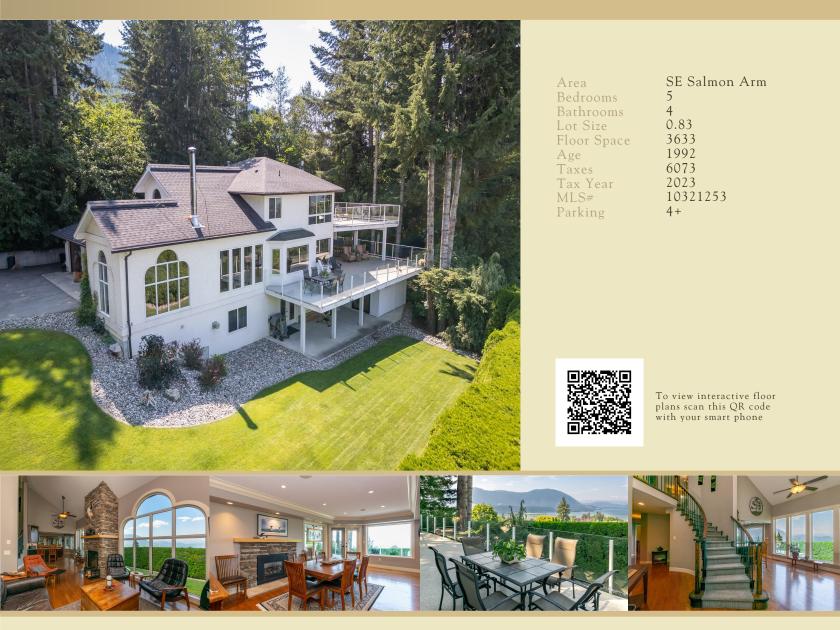

## 1501 18 Avenue SE

This exceptionally rare, luxurious home on 0.83 acres offers outstanding lake views, and combines privacy with the convenience of in town living. Elegantly updated and meticulously maintained, this sophisticated home is poised to host any gathering with style. The jaw-dropping gorgeous kitchen features granite counters, stainless appliances, bar seating and is complemented by a cozy fireplace in the dining room. Unwind and savor the outdoors on the expansive deck with stunning views of the Shuswap. The graceful curved staircase leads to 3 spacious bedrooms, including a master en-suite with heated floors and private sundeck. The walkout basement offers a 4th bedroom, a full bath with heated floors, a gas fireplace, and versatile rec room spaces. The well-equipped workshop, complete with a 240 Volt plug for a local heater, will appeal to DIY enthusiasts looking to embark on their latest creation. The impeccably manicured yard is balanced with your own fenced private forest, full of mature trees and adventures for the kids. Lots of room on the property for future development or expansion.