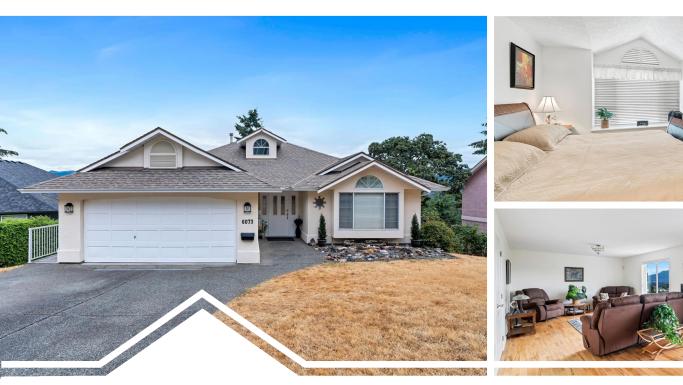

# 6073 Chippewa Rd

\$915,000

## Exceptionally cared for home FEATURES

Discover this exceptionally well-cared-for 4-bedroom, 3-bathroom gem, offering unparalleled one-level living with the primary bedroom including walk-in closet and ensuite bath on the main level. Enjoy panoramic lake and mountain views from the formal living room, dining room, breakfast nook, kitchen and large sunny deck. The lower level also with views, features a large family room, 3 pc bath, and two more bedrooms as well as ample storage. The floor plan would lend itself to the creation of an in-law suite on the lower level. Enjoy breathtaking sunsets from your private oasis, where comfort and beauty merge seamlessly. This home is a rare find, combining serene vistas with effortless living. Don't miss the chance to own this stunning retreat!

| Area        | East Duncan |
|-------------|-------------|
| Bedrooms    | 4           |
| Bathrooms   | 3           |
| Lot Size    | 10018       |
| Floor Space | 2558        |
| Age         | 1995        |
| Taxes       | 4726        |
| Tax Year    | 2021        |
| MLS#        | 970225      |