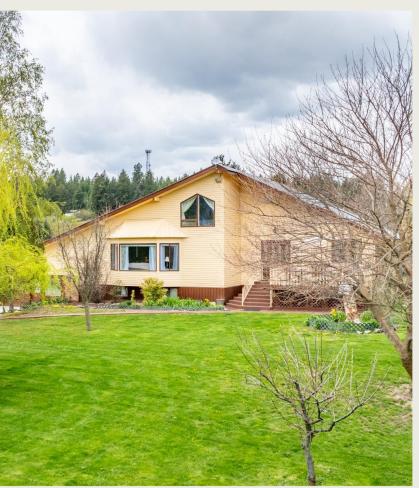

## Price Reduced \$825,000

Expansive 6-bedroom residence situated on 1.23 acres in Erickson, offering picturesque Skimmerhorn Mountain views. This impressive property features fenced grounds, a Greenhouse, mature trees, and gardens, as well as a well-equipped pro shop with a hoist and compressor. The home encompasses a spacious covered deck, sun deck, and well-appointed living areas. The main level houses a luxurious primary suite, while the upper level boasts a separate entrance to the backyard, ideal for potential rental income or multigenerational living. The full basement provides additional rooms and a bathroom, along with abundant storage space. Boasting AG zoning for farm animals and community water access, this residence presents a unique opportunity for serene country living. Contact your Realtor today to seize this exceptional offering.