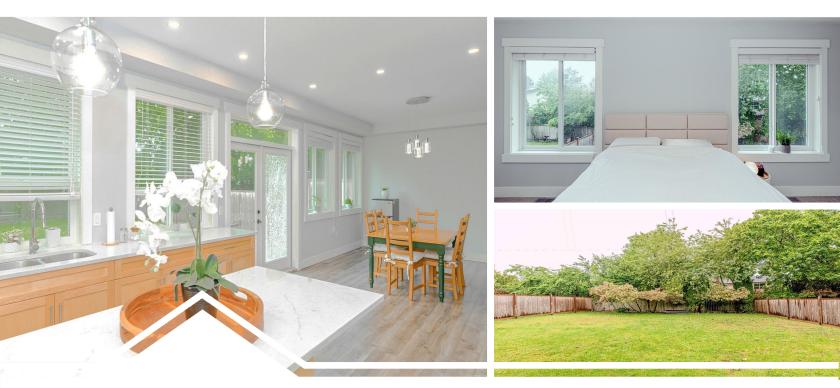

### Description

Nestled in the coveted Gordon Head neighborhood, constructed in 2019, 4 bedrooms and three bathrooms in Upper level. Step into the primary bedroom, where indulgence awaits with its ensuite featuring a luxurious glass shower, deep soaker tub. A generously sized additional bedroom offers comfort and functionality, complemented by a upscale bathroom.The main level impresses with its fluid layout.Towering 18-foot ceilings in the living area expand the sense of space and possibility, while the open-concept kitchen and dining area become the heart of family gatherings. A 9-foot ceiling height on the main level further enhances the airy ambiance.For added convenience and potential income, there is a legal 2 bedroom independent rental unit. Other features including a natural gas heat pump, a spacious double garage, EV charger rough-in, and a fully fenced backyard. Quartz countertops, skylight, 2 laundry stations, a cozy natural gas fireplace, elevates your comfort to new heights.Welcome home!