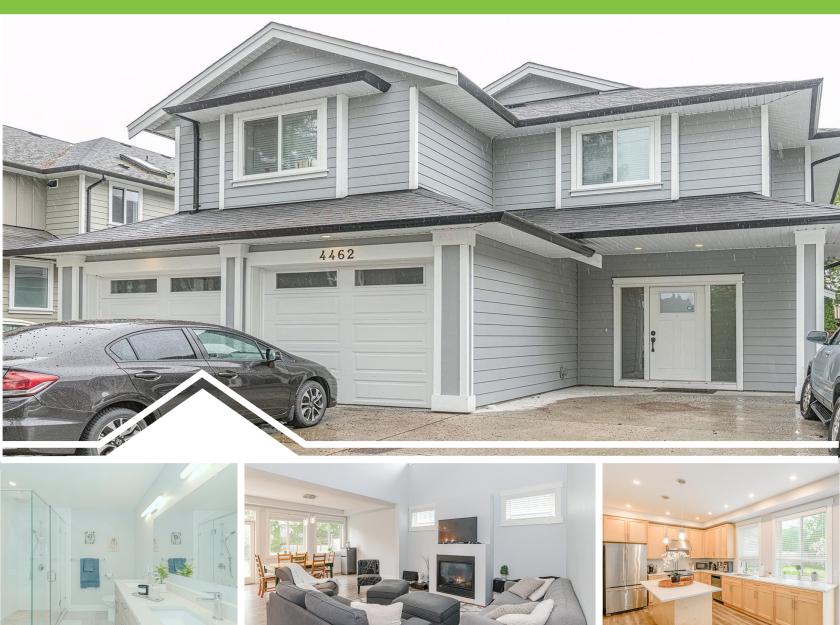

#### 2019 Built Gordon Head Gem

## 4462 Tyndall Ave

\$2,059,900

### Description

Nestled in the coveted Gordon Head neighborhood, constructed in 2019, 4 bedrooms and three bathrooms in Upper level. Step into the primary bedroom, where indulgence awaits with its ensuite featuring a luxurious glass shower, deep soaker tub. A generously sized additional bedroom offers comfort and functionality, complemented by a upscale bathroom.The main level impresses with its fluid layout.Towering 18-foot ceilings in the living area expand the sense of space and possibility, while the open-concept kitchen and dining area become the heart of family gatherings. A 9-foot ceiling height on the main level further enhances the airy ambiance.For added convenience and potential income, there is a legal 2 bedroom independent rental unit. Other features including a natural gas heat pump, a spacious double garage, EV charger rough-in, and a fully fenced backyard. Quartz countertops, skylight, 2 laundry stations, a cozy natural gas fireplace, elevates your comfort to new heights.Welcome home!

#### **FEATURES**

| A           |             |
|-------------|-------------|
| Area        | Gordon Head |
| Bedrooms    | 6           |
| Bathrooms   | 6           |
| Lot Size    | 7254        |
| Floor Space | 3319        |
| Age         | 2019        |
| Taxes       | 7072        |
| Tax Year    | 2024        |
| MLS#        | 966290      |
| Parking     |             |