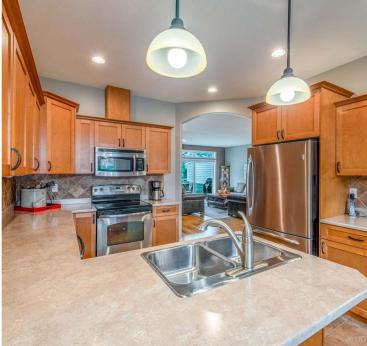

Strata Fees: \$ 215

Taxes: \$ 2,504 (19)

1 Garage Parking:

BROOKSIDE ESTATES COMOX This exceptional 1956 sq ft 2 bdrm, 3 bath patio home with walk-out, finished basement & single garage is well located on a private cul-desac backing on to forest land reserve. Features include a bright 8 open concept encompassing the kitchen with eating nook, dining room & living room with floor to ceiling slate accent gas fireplace, an upper balcony perfect for

## 15-1270 Guthrie Road

The bright open concept includes kitchen with eating nook, dining & living room with floor to ceiling slate accent gas fireplace, & upper balcony perfect for entertaining. Canadian maple flooring, 9 ft ceilings with transom windows compliment the rich pleasing decor. A spacious master with 4 piece ensuite dual closets, 2nd bdrm, laundry, main bath, lower rec room, family room & 3rd bath, complete this well-designed floorplan. Enjoy the private patio, with garden area overlooking a land reserve. The subdivision has been created around a series of ponds  $\theta$  is surrounded by many trails, close to the sandy beaches of Point Holmes  $\boldsymbol{\vartheta}$ minutes to the amenities of Comox & Courtenay.