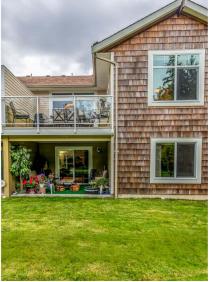

Strata Fees: \$ 215

Taxes: \$ 2,504 (19)

1 Garage Parking:

BROOKSIDE ESTATES COMOX This exceptional 1956 sq ft 2 bdrm, 3 bath patio home with walk-out, finished basement & single garage is well located on a private cul-desac backing on to forest land reserve. Features include a bright 8 open concept encompassing the kitchen with eating nook, dining room & living room with floor to ceiling slate accent gas fireplace, an upper balcony perfect for

## 15-1270 Guthrie Road

The bright open concept includes kitchen with eating nook, dining & living room with floor to ceiling slate accent gas fireplace, & upper balcony perfect for entertaining. Canadian maple flooring, 9 ft ceilings with transom windows compliment the rich pleasing decor. A spacious master with 4 piece ensuite dual closets, 2nd bdrm, laundry, main bath, lower rec room, family room & 3rd bath, complete this well-designed floorplan. Enjoy the private patio, with garden area overlooking a land reserve. The subdivision has been created around a series of ponds  $\theta$  is surrounded by many trails, close to the sandy beaches of Point Holmes  $\boldsymbol{\vartheta}$ minutes to the amenities of Comox & Courtenay.