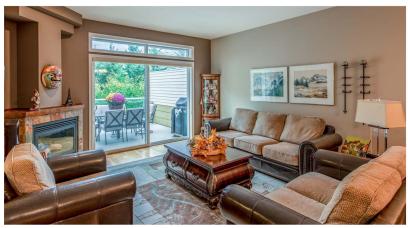

Strata Fees: \$ 215

Taxes: \$ 2,504 (19)

1 Garage Parking:

BROOKSIDE ESTATES COMOX This exceptional 1956 sq ft 2 bdrm, 3 bath patio home with walk-out, finished basement & single garage is well located on a private cul-desac backing on to forest land reserve. Features include a bright 8 open concept encompassing the kitchen with eating nook, dining room & living room with floor to ceiling slate accent gas fireplace, an upper balcony perfect for

## 15-1270 Guthrie Road

The bright open concept includes kitchen with eating nook, dining & living room with floor to ceiling slate accent gas fireplace, & upper balcony perfect for entertaining. Canadian maple flooring, 9 ft ceilings with transom windows compliment the rich pleasing decor. A spacious master with 4 piece ensuite dual closets, 2nd bdrm, laundry, main bath, lower rec room, family room & 3rd bath, complete this well-designed floorplan. Enjoy the private patio, with garden area overlooking a land reserve. The subdivision has been created around a series of ponds  $\theta$  is surrounded by many trails, close to the sandy beaches of Point Holmes  $\boldsymbol{\vartheta}$ minutes to the amenities of Comox & Courtenay.