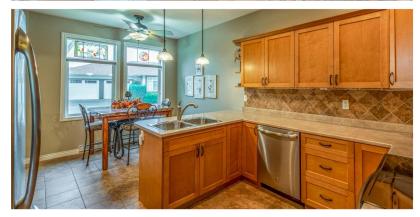

Strata Fees: \$ 215

Taxes: \$ 2,504 (19)

1 Garage Parking:

BROOKSIDE ESTATES COMOX This exceptional 1956 sq ft 2 bdrm, 3 bath patio home with walk-out, finished basement & single garage is well located on a private cul-desac backing on to forest land reserve. Features include a bright 8 open concept encompassing the kitchen with eating nook, dining room & living room with floor to ceiling slate accent gas fireplace, an upper balcony perfect for

## 15-1270 Guthrie Road

The bright open concept includes kitchen with eating nook, dining & living room with floor to ceiling slate accent gas fireplace, & upper balcony perfect for entertaining. Canadian maple flooring, 9 ft ceilings with transom windows compliment the rich pleasing decor. A spacious master with 4 piece ensuite dual closets, 2nd bdrm, laundry, main bath, lower rec room, family room & 3rd bath, complete this well-designed floorplan. Enjoy the private patio, with garden area overlooking a land reserve. The subdivision has been created around a series of ponds  $\theta$  is surrounded by many trails, close to the sandy beaches of Point Holmes  $\boldsymbol{\vartheta}$ minutes to the amenities of Comox & Courtenay.