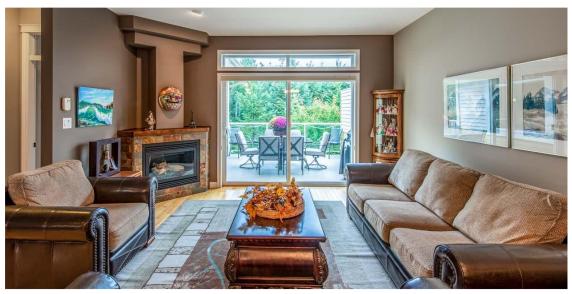

## 15-1270 Guthrie Road

The bright open concept includes kitchen with eating nook, dining & living room with floor to ceiling slate accent gas fireplace, & upper balcony perfect for entertaining. Canadian maple flooring, 9 ft ceilings with transom windows compliment the rich pleasing decor. A spacious master with 4 piece ensuite dual closets, 2nd bdrm, laundry, main bath, lower rec room, family room & 3rd bath, complete this well-designed floorplan. Enjoy the private patio, with garden area overlooking a land reserve. The subdivision has been created around a series of ponds  $\theta$  is surrounded by many trails, close to the sandy beaches of Point Holmes  $\boldsymbol{\vartheta}$ minutes to the amenities of Comox & Courtenay.