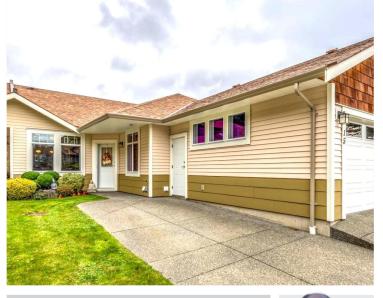

## 15-1270 Guthrie Road, Comox

Exceptional Brookside Estates Patio Home

\$559,900

MLS 461879

Location Comox

Bedrooms Baths

Ensuite Yes

Floor Space: 1956 sq ft

Strata Fees: \$ 215

Taxes: \$ 2,504 (19)

1 Garage Parking:

BROOKSIDE ESTATES COMOX This exceptional 1956 sq ft 2 bdrm, 3 bath patio home with walk-out, finished basement & single garage is well located on a private cul-desac backing on to forest land reserve. Features include a bright 8 open concept encompassing the kitchen with eating nook, dining room & living room with floor to ceiling slate accent gas fireplace, an upper balcony perfect for