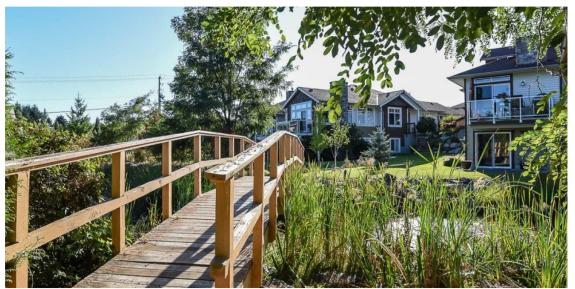

Strata Fees: \$ 215

Taxes: \$ 2,504 (19)

1 Garage Parking:

BROOKSIDE ESTATES COMOX This exceptional 1956 sq ft 2 bdrm, 3 bath patio home with walk-out, finished basement & single garage is well located on a private cul-desac backing on to forest land reserve. Features include a bright 8 open concept encompassing the kitchen with eating nook, dining room & living room with floor to ceiling slate accent gas fireplace, an upper balcony perfect for

## 15-1270 Guthrie Road

The bright open concept includes kitchen with eating nook, dining & living room with floor to ceiling slate accent gas fireplace, & upper balcony perfect for entertaining. Canadian maple flooring, 9 ft ceilings with transom windows compliment the rich pleasing decor. A spacious master with 4 piece ensuite dual closets, 2nd bdrm, laundry, main bath, lower rec room, family room & 3rd bath, complete this well-designed floorplan. Enjoy the private patio, with garden area overlooking a land reserve. The subdivision has been created around a series of ponds  $\theta$  is surrounded by many trails, close to the sandy beaches of Point Holmes  $\boldsymbol{\vartheta}$ minutes to the amenities of Comox & Courtenay.