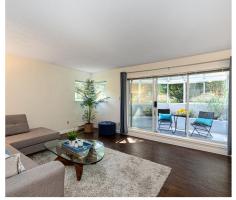

## 105-40 Gorge Rd W

\$429,000

 Area: Gorge
 MLS# 882651

 Bedrooms: 2
 Bathrooms: 2

 Age: 1989
 2020 Taxes: \$1759

Floor Space: 1084 Sq.Ft.

Features:

In-Suite Laundry, 19+ & Pet Friendly

Bright ground floor unit in the popular Gorge neighborhood in a re-mediated well managed complex. Conveniently located with a short walk to Country Grocer, community gardens, Gorge Park, Selkirk Kayak rentals and gym. Columbia Place allows for small pets, offers a guest suite, car washing stall, on-site compressor for bike tires, and a large storage locker. If you like gardens, you need to see the grounds on this property, relaxing common green space to enjoy the sun and the stunning landscapes right outside your patio door! Suite 105 is located on the East and quiet side of the building offering 2 large bedrooms and 2 bathrooms with In-suite laundry. Floorplans and virtual open house tour are available at www.craigtoker.com