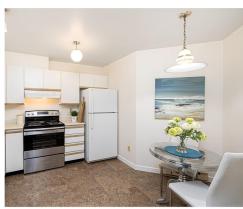

## 105-40 Gorge Rd W

\$429,000

 Area: Gorge
 MLS# 882651

 Bedrooms: 2
 Bathrooms: 2

 Age: 1989
 2020 Taxes: \$1759

Floor Space: 1084 Sq.Ft.

Features:

In-Suite Laundry, 19+ & Pet Friendly

Bright ground floor unit in the popular Gorge neighborhood in a re-mediated well managed complex. Conveniently located with a short walk to Country Grocer, community gardens, Gorge Park, Selkirk Kayak rentals and gym. Columbia Place allows for small pets, offers a guest suite, car washing stall, on-site compressor for bike tires, and a large storage locker. If you like gardens, you need to see the grounds on this property, relaxing common green space to enjoy the sun and the stunning landscapes right outside your patio door! Suite 105 is located on the East and quiet side of the building offering 2 large bedrooms and 2 bathrooms with In-suite laundry. Floorplans and virtual open house tour are available at www.craigtoker.com