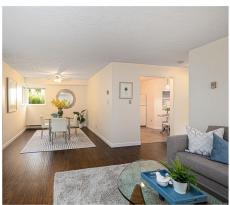

## 105-40 Gorge Rd W

\$429,000

 Area: Gorge
 MLS# 882651

 Bedrooms: 2
 Bathrooms: 2

 Age: 1989
 2020 Taxes: \$1759

Floor Space: 1084 Sq.Ft.

Features:

In-Suite Laundry, 19+ & Pet Friendly

Bright ground floor unit in the popular Gorge neighborhood in a re-mediated well managed complex. Conveniently located with a short walk to Country Grocer, community gardens, Gorge Park, Selkirk Kayak rentals and gym. Columbia Place allows for small pets, offers a guest suite, car washing stall, on-site compressor for bike tires, and a large storage locker. If you like gardens, you need to see the grounds on this property, relaxing common green space to enjoy the sun and the stunning landscapes right outside your patio door! Suite 105 is located on the East and quiet side of the building offering 2 large bedrooms and 2 bathrooms with In-suite laundry. Floorplans and virtual open house tour are available at www.craigtoker.com