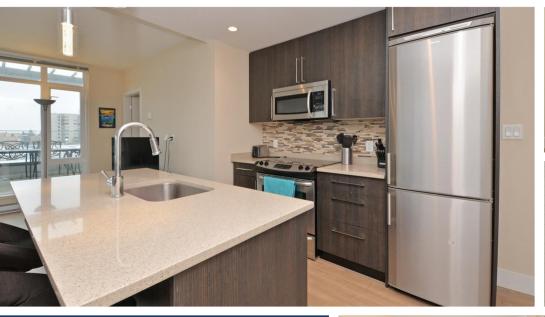

## 302-1090 Johnson St \$525,000

ATTENTION... SOUTH FACING 2 BED 2 BATH 806 sqft condo WITH BONUS \*\*\*548 SQFT WRAP AROUND DECK\*\*\* VERY RARE to have such a huge deck for a condo! What value to have more than half your living space outside! Great location at the corner of Johnson and Cook! The Mondrian, by Alpha Developments, one of Victoria's premiere builders, is convenient to all your downtown living! Built in 2013. Features include quartz countertops, Italian cabinets with soft-close drawers, plank Laminate, under-mount sinks, insuite laundry, high efficiency toilets, separate storage and shared bike storage. BBQ's allowed, unrestricted rentals, full-time resident caretaker and does include one secured parking stall. Do not miss this unique condo!