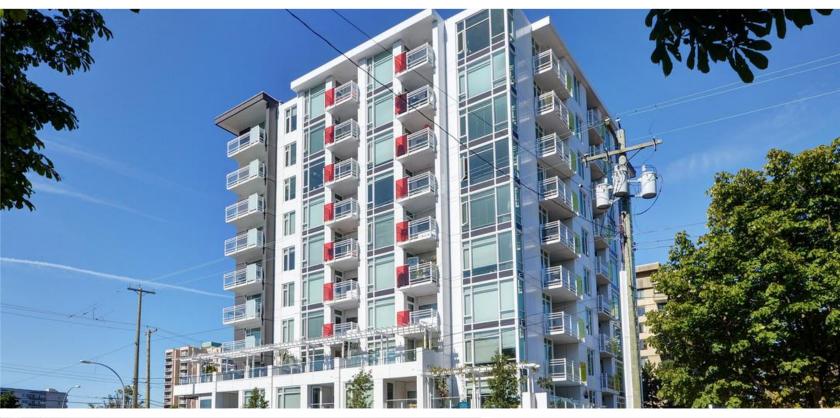

## 302-1090 Johnson St \$525,000

ATTENTION... SOUTH FACING 2 BED 2 BATH 806 sqft condo WITH BONUS \*\*\*548 SQFT WRAP AROUND DECK\*\*\* VERY RARE to have such a huge deck for a condo! What value to have more than half your living space outside! Great location at the corner of Johnson and Cook! The Mondrian, by Alpha Developments, one of Victoria's premiere builders, is convenient to all your downtown living! Built in 2013. Features include quartz countertops, Italian cabinets with soft-close drawers, plank Laminate, under-mount sinks, insuite laundry, high efficiency toilets, separate storage and shared bike storage. BBQ's allowed, unrestricted rentals, full-time resident caretaker and does include one secured parking stall. Do not miss this unique condo!