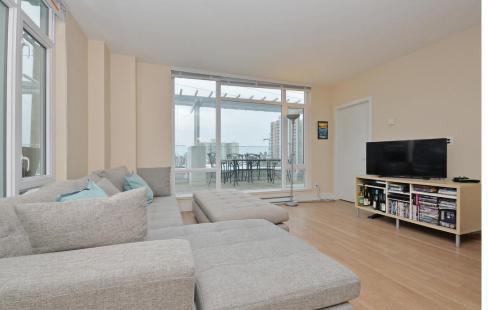

## 302-1090 Johnson St \$525,000

ATTENTION... SOUTH FACING 2 BED 2 BATH 806 sqft condo WITH BONUS \*\*\*548 SQFT WRAP AROUND DECK\*\*\* VERY RARE to have such a huge deck for a condo! What value to have more than half your living space outside! Great location at the corner of Johnson and Cook! The Mondrian, by Alpha Developments, one of Victoria's premiere builders, is convenient to all your downtown living! Built in 2013. Features include quartz countertops, Italian cabinets with soft-close drawers, plank Laminate, under-mount sinks, insuite laundry, high efficiency toilets, separate storage and shared bike storage. BBQ's allowed, unrestricted rentals, full-time resident caretaker and does include one secured parking stall. Do not miss this unique condo!