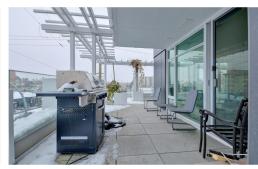

## 302-1090 Johnson St \$525,000

ATTENTION... SOUTH FACING 2 BED 2 BATH 806 sqft condo WITH BONUS \*\*\*548 SQFT WRAP AROUND DECK\*\*\* VERY RARE to have such a huge deck for a condo! What value to have more than half your living space outside! Great location at the corner of Johnson and Cook! The Mondrian, by Alpha Developments, one of Victoria's premiere builders, is convenient to all your downtown living! Built in 2013. Features include quartz countertops, Italian cabinets with soft-close drawers, plank Laminate, under-mount sinks, insuite laundry, high efficiency toilets, separate storage and shared bike storage. BBQ's allowed, unrestricted rentals, full-time resident caretaker and does include one secured parking stall. Do not miss this unique condo!