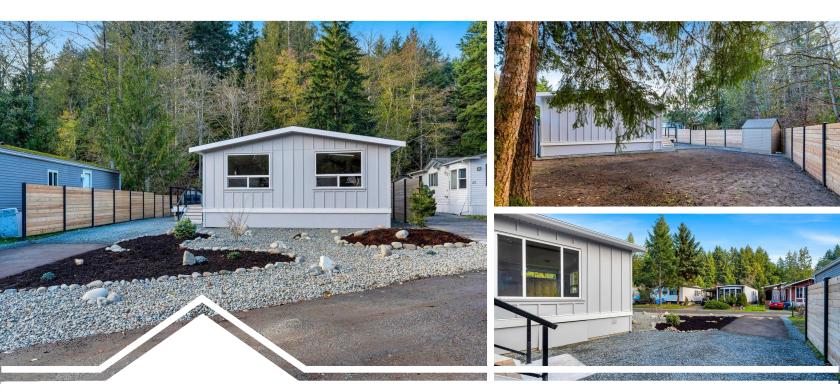

## 21-2785 Wallbank Rd

\$398,500

Indulge in modern comfort without compromise with Knightway Modular Homes. This affordable yet contemporary residence offers a perfect fusion of style and practicality. With 3 bedrooms and 2 baths across 1300 sqft, experience an intelligently designed floor plan seamlessly connecting the kitchen and living room. Vaulted ceilings and ample windows flood the living space with natural light, creating an inviting atmosphere. Outside, the 300sqft porch and meticulously landscaped yard add to the comfort this home brings. With the interior currently undergoing renovations, each purchase includes a complete appliance package, affording you some choice in finishes and colors. Welcome to a new era of contemporary living with Knightway Modular Homes