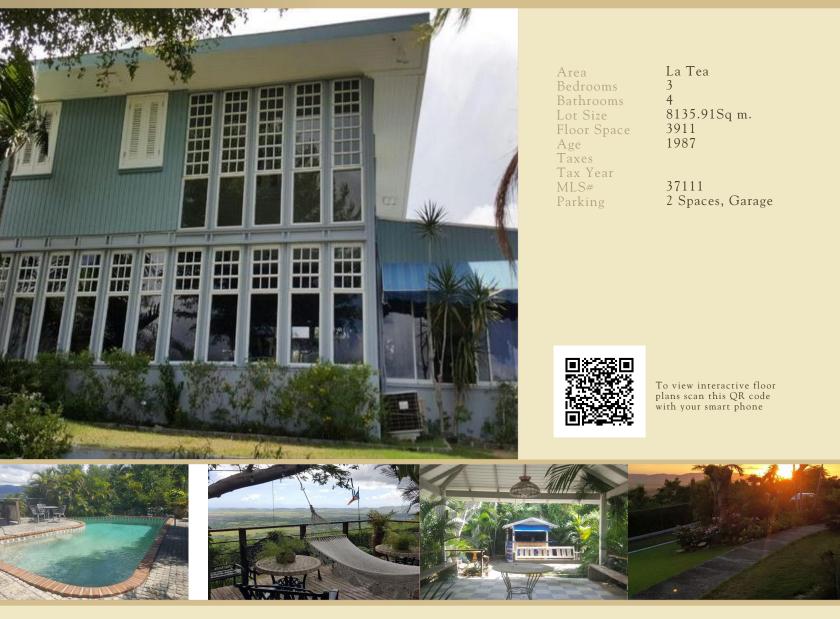

## BREATHTAKING VIEW SAN GERMAN/LAJAS HILLS

Cozy property in the "City of the hills", San Germán. With a breathtaking view, this beautiful two-level residence has high ceilings, strategically located in the mountain range between San Germán and Lajas, consists of a 2.07-yard plot on which it has 3,911 square feet of construction. The residence, clad in light colored wood combined with glass, allows you to enjoy nature and the countryside in a private and elegant environment. Concrete Columns and wood construction with Galvalum and wood Roof, # Gazebos, 2 electric gates,Ideal to develop it as, a tourist lodging or simply as your place of peace. We invite you to check for yourself the charm of this paradise at (5) mins. from Old San Germán, historic city, (12) mins. of the Park and Bioluminescent Bay in Lajas, (30) mins. from Boquerón and (50) minutes from Rincón..