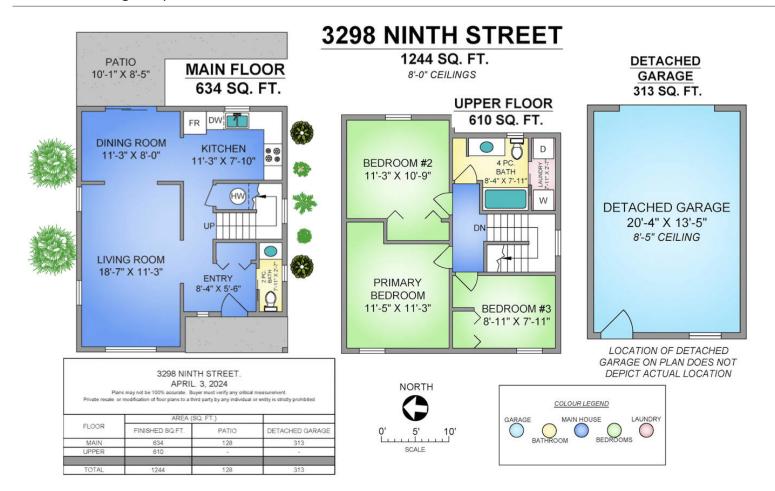

## CHRISTOPH

REAL ESTATE GROUP

3298 Ninth St

BEDROOMS: 3 BATH: 2 SQUARE FOOTAGE: 1,244 LOT ACRES: 0.13 LOCATION: Cumberland

Jakob Christoph

PERSONAL REAL ESTATE

CORPORATION

office cell 250-339-2021 250-702-6408

## About 3298 Ninth St

Built in 1996 with a heritage vibe to honour the historic and vibrant Village of Cumberland enjoy being centrally located to charming downtown shops, cafés, restaurants, breweries & modern conveniences along with the majestic outdoors: forests, trails, creeks, lakes & parks. A functional & timeless layout with ground floor entry with formal foyer, living room, dining room, kitchen, powder room & slider access to the back patio. Upstairs features 3 bedrooms with a 4pc & laundry closet. Nestled on a beautifully landscaped lot with lane access to the detached 313sqft garage (zoned for a carriage house). Additional parking space beside the laneway on level ground. Backyard features mature tranquil gardens and fruit bearing trees & a sun drenched back yard. You'll love the quiet family oriented neighbourhood steps from amenities & year round outdoor enjoyment with a quick connection to both the Inland and Old Island Highways.