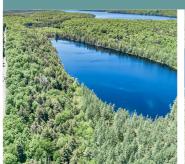

## 970 Eagles Nest

Pure privacy with this 37 acre parcel with 1500 feet of frontage on spring fed Catherine Lake makes you feel like you own the whole lake. This particular lot also has deeded access to 886 acre-fish filled Long Lake that has a pier. The property has ancient hemlocks and gorgeous sunsets and is located in Poh-Wah-Gom Passage subdivision, known for beautiful homes all located on either Big Sand or Long Lake.