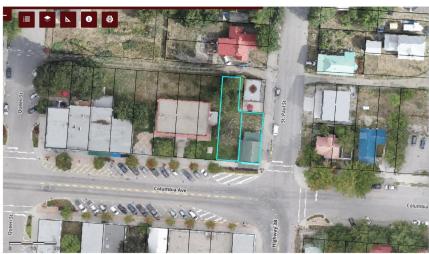

Situated in downtown, this property has 2 occupied rental units: one commercial tenant on the main floor with a completely separate residential suite above and you also get an adjoining 30' x 100' parcel to play with and the potential for some exciting redevelopment emerges for a prime development opportunity for mixed use community.

Bonus 30' x 100' adjoining parcel of land included in purchase cost.