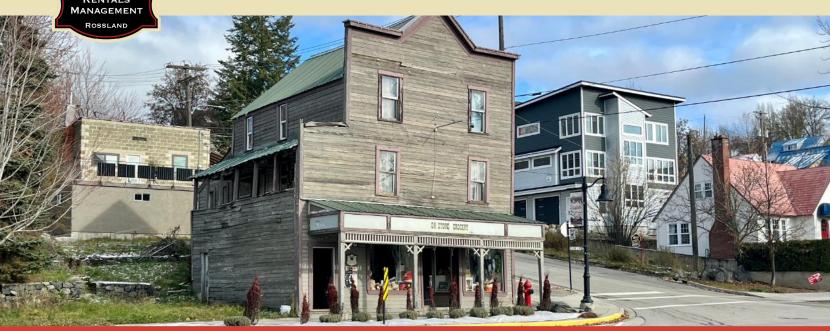

## 2190 Columbia Avenue

\$425,000

Stake your claim in your future and the future of Rossland with this fantastic opportunity: a prime piece of commercial & residential real estate with a downtown anchor location & high profile visual exposure for any business to boast.

Situated in downtown, this property has 2 occupied rental units: one commercial tenant on the main floor with a completely separate residential suite above and you also get an adjoining 30' x 100' parcel to play with and the potential for some exciting redevelopment emerges for a prime development opportunity for mixed use community.

Currently has a stable long-term month to month tenant upstairs and a commercial tenant on the main floor, who are both happy to stay, so nothing has to happen fast, if at all! Plan and execute your vision for the future of this high profile location opportunity.

### **FEATURES**

Prime downtown lot - corner lot high visibility.

Great revenue property as both commercial & residential suites currently occupied.

Important cultural heritage & historical value in this old building.