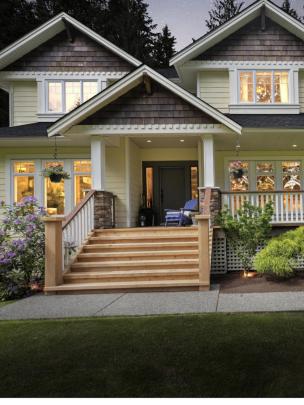

1441 White Pine Terr \$1,899,900

1441 White Pine Terr

4 ACRES JUST MINUTES FROM LANGFORD - 1441 White Pine Terrace is perfectly placed at the end of a no thru road on just shy of 4 acres in the desirable Highlands. First time to market, this 2005 custom built craftsman style home features a spacious master bedroom with spa-like ensuite including steam shower and soaker tub. With 5 bedrooms and 4 bathrooms (including a private 1 bedroom in-law suite above the heated double garage), this home is a delightful place to unwind and soak up the natural beauty in the area. Offering fantastic views of Lone Tree Hill and backing on to Gowlland Tod Prov. Park, enjoy sunset views over Finlayson Arm, a short 5-minute hike from your front door (path included)! Boasting a seasonal creek, a huge sunny patio & wrap around front verandah, it's a low maintenance property with security system, full irrigation, heat pump/furnace, Generac auto-generator, water softener & UV sanitization. Truly a rare offering.

Western Highlands District Single Family Home 5 Bedrooms 4 Bathrooms Separate 1-Bed Suite over Garage 3.83 Acres 3005 Fin. Sq. Ft. Built in 2005 Dbl. Heated Garage Heat Pump/Forced Air Heat/ A/C Steam Shower Hardwood Floors Hot Tub Irrigation System Artesian Well with UV Filtration System Security System New Propane Fireplace (2021) New Hotwater Tank (2019) Hiking Trails Generac Generator