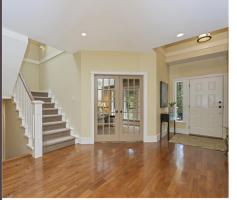

1441 White Pine Terr \$1,899,900

1441 White Pine Terr

4 ACRES JUST MINUTES FROM LANGFORD - 1441 White Pine Terrace is perfectly placed at the end of a no thru road on just shy of 4 acres in the desirable Highlands. First time to market, this 2005 custom built craftsman style home features a spacious master bedroom with spa-like ensuite including steam shower and soaker tub. With 5 bedrooms and 4 bathrooms (including a private 1 bedroom in-law suite above the heated double garage), this home is a delightful place to unwind and soak up the natural beauty in the area. Offering fantastic views of Lone Tree Hill and backing on to Gowlland Tod Prov. Park, enjoy sunset views over Finlayson Arm, a short 5-minute hike from your front door (path included)! Boasting a seasonal creek, a huge sunny patio & wrap around front verandah, it's a low maintenance property with security system, full irrigation, heat pump/furnace, Generac auto-generator, water softener & UV sanitization. Truly a rare offering.

Western Highlands District Single Family Home 5 Bedrooms 4 Bathrooms Separate 1-Bed Suite over Garage 3.83 Acres 3005 Fin. Sq. Ft. Built in 2005 Dbl. Heated Garage Heat Pump/Forced Air Heat/ A/C Steam Shower Hardwood Floors Hot Tub Irrigation System Artesian Well with UV Filtration System Security System New Propane Fireplace (2021) New Hotwater Tank (2019) Hiking Trails Generac Generator