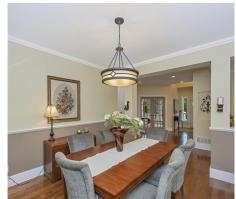

1441 White Pine Terr \$1,899,900

1441 White Pine Terr

4 ACRES JUST MINUTES FROM LANGFORD - 1441 White Pine Terrace is perfectly placed at the end of a no thru road on just shy of 4 acres in the desirable Highlands. First time to market, this 2005 custom built craftsman style home features a spacious master bedroom with spa-like ensuite including steam shower and soaker tub. With 5 bedrooms and 4 bathrooms (including a private 1 bedroom in-law suite above the heated double garage), this home is a delightful place to unwind and soak up the natural beauty in the area. Offering fantastic views of Lone Tree Hill and backing on to Gowlland Tod Prov. Park, enjoy sunset views over Finlayson Arm, a short 5-minute hike from your front door (path included)! Boasting a seasonal creek, a huge sunny patio & wrap around front verandah, it's a low maintenance property with security system, full irrigation, heat pump/furnace, Generac auto-generator, water softener & UV sanitization. Truly a rare offering.

Western Highlands District Single Family Home 5 Bedrooms 4 Bathrooms Separate 1-Bed Suite over Garage 3.83 Acres 3005 Fin. Sq. Ft. Built in 2005 Dbl. Heated Garage Heat Pump/Forced Air Heat/ A/C Steam Shower Hardwood Floors Hot Tub Irrigation System Artesian Well with UV Filtration System Security System New Propane Fireplace (2021) New Hotwater Tank (2019) Hiking Trails Generac Generator