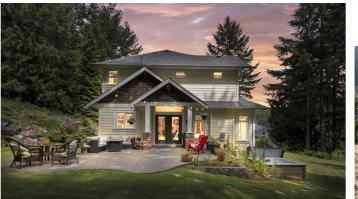

1441 White Pine Terr \$1,899,900

1441 White Pine Terr

4 ACRES JUST MINUTES FROM LANGFORD - 1441 White Pine Terrace is perfectly placed at the end of a no thru road on just shy of 4 acres in the desirable Highlands. First time to market, this 2005 custom built craftsman style home features a spacious master bedroom with spa-like ensuite including steam shower and soaker tub. With 5 bedrooms and 4 bathrooms (including a private 1 bedroom in-law suite above the heated double garage), this home is a delightful place to unwind and soak up the natural beauty in the area. Offering fantastic views of Lone Tree Hill and backing on to Gowlland Tod Prov. Park, enjoy sunset views over Finlayson Arm, a short 5-minute hike from your front door (path included)! Boasting a seasonal creek, a huge sunny patio & wrap around front verandah, it's a low maintenance property with security system, full irrigation, heat pump/furnace, Generac auto-generator, water softener & UV sanitization. Truly a rare offering.

Western Highlands District Single Family Home 5 Bedrooms 4 Bathrooms Separate 1-Bed Suite over Garage 3.83 Acres 3005 Fin. Sq. Ft. Built in 2005 Dbl. Heated Garage Heat Pump/Forced Air Heat/ A/C Steam Shower Hardwood Floors Hot Tub Irrigation System Artesian Well with UV Filtration System Security System New Propane Fireplace (2021) New Hotwater Tank (2019) Hiking Trails Generac Generator