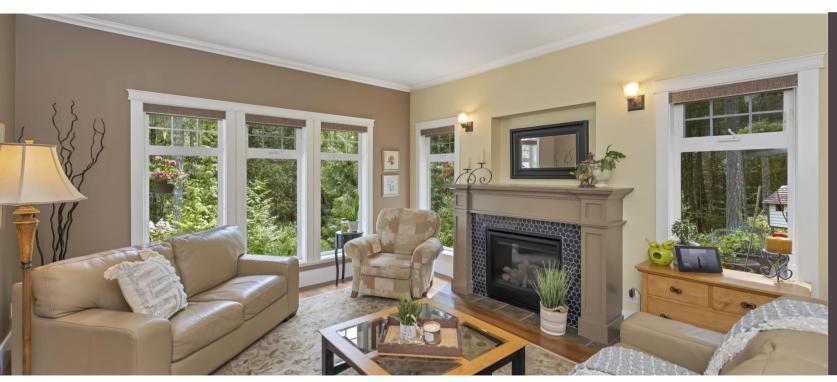

1441 White Pine Terr \$1,899,900

1441 White Pine Terr

4 ACRES JUST MINUTES FROM LANGFORD - 1441 White Pine Terrace is perfectly placed at the end of a no thru road on just shy of 4 acres in the desirable Highlands. First time to market, this 2005 custom built craftsman style home features a spacious master bedroom with spa-like ensuite including steam shower and soaker tub. With 5 bedrooms and 4 bathrooms (including a private 1 bedroom in-law suite above the heated double garage), this home is a delightful place to unwind and soak up the natural beauty in the area. Offering fantastic views of Lone Tree Hill and backing on to Gowlland Tod Prov. Park, enjoy sunset views over Finlayson Arm, a short 5-minute hike from your front door (path included)! Boasting a seasonal creek, a huge sunny patio & wrap around front verandah, it's a low maintenance property with security system, full irrigation, heat pump/furnace, Generac auto-generator, water softener & UV sanitization. Truly a rare offering.

Western Highlands District Single Family Home 5 Bedrooms 4 Bathrooms Separate 1-Bed Suite over Garage 3.83 Acres 3005 Fin. Sq. Ft. Built in 2005 Dbl. Heated Garage Heat Pump/Forced Air Heat/ A/C Steam Shower Hardwood Floors Hot Tub Irrigation System Artesian Well with UV Filtration System Security System New Propane Fireplace (2021) New Hotwater Tank (2019) Hiking Trails Generac Generator