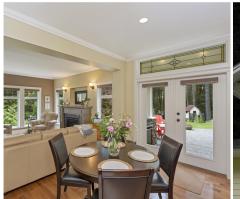

1441 White Pine Terr \$1,899,900

1441 White Pine Terr

4 ACRES JUST MINUTES FROM LANGFORD - 1441 White Pine Terrace is perfectly placed at the end of a no thru road on just shy of 4 acres in the desirable Highlands. First time to market, this 2005 custom built craftsman style home features a spacious master bedroom with spa-like ensuite including steam shower and soaker tub. With 5 bedrooms and 4 bathrooms (including a private 1 bedroom in-law suite above the heated double garage), this home is a delightful place to unwind and soak up the natural beauty in the area. Offering fantastic views of Lone Tree Hill and backing on to Gowlland Tod Prov. Park, enjoy sunset views over Finlayson Arm, a short 5-minute hike from your front door (path included)! Boasting a seasonal creek, a huge sunny patio & wrap around front verandah, it's a low maintenance property with security system, full irrigation, heat pump/furnace, Generac auto-generator, water softener & UV sanitization. Truly a rare offering.

Western Highlands District Single Family Home 5 Bedrooms 4 Bathrooms Separate 1-Bed Suite over Garage 3.83 Acres 3005 Fin. Sq. Ft. Built in 2005 Dbl. Heated Garage Heat Pump/Forced Air Heat/ A/C Steam Shower Hardwood Floors Hot Tub Irrigation System Artesian Well with UV Filtration System Security System New Propane Fireplace (2021) New Hotwater Tank (2019) Hiking Trails Generac Generator