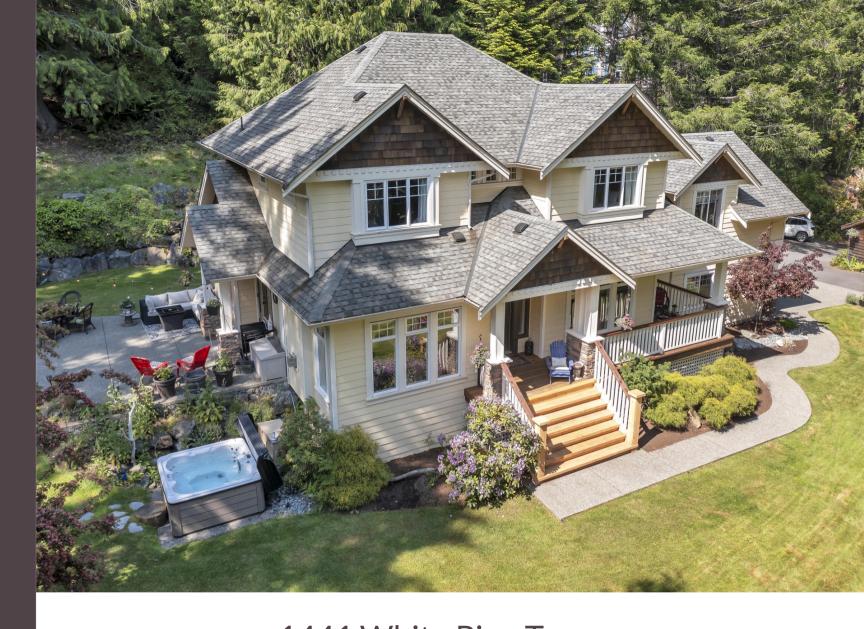

1441 White Pine Terr \$1,899,900

1441 White Pine Terr

4 ACRES JUST MINUTES FROM LANGFORD - 1441 White Pine Terrace is perfectly placed at the end of a no thru road on just shy of 4 acres in the desirable Highlands. First time to market, this 2005 custom built craftsman style home features a spacious master bedroom with spa-like ensuite including steam shower and soaker tub. With 5 bedrooms and 4 bathrooms (including a private 1 bedroom in-law suite above the heated double garage), this home is a delightful place to unwind and soak up the natural beauty in the area. Offering fantastic views of Lone Tree Hill and backing on to Gowlland Tod Prov. Park, enjoy sunset views over Finlayson Arm, a short 5-minute hike from your front door (path included)! Boasting a seasonal creek, a huge sunny patio & wrap around front verandah, it's a low maintenance property with security system, full irrigation, heat pump/furnace, Generac auto-generator, water softener & UV sanitization. Truly a rare offering.

Western Highlands District Single Family Home 5 Bedrooms 4 Bathrooms Separate 1-Bed Suite over Garage 3.83 Acres 3005 Fin. Sq. Ft. Built in 2005 Dbl. Heated Garage Heat Pump/Forced Air Heat/ A/C Steam Shower Hardwood Floors Hot Tub Irrigation System Artesian Well with UV Filtration System Security System New Propane Fireplace (2021) New Hotwater Tank (2019) Hiking Trails Generac Generator