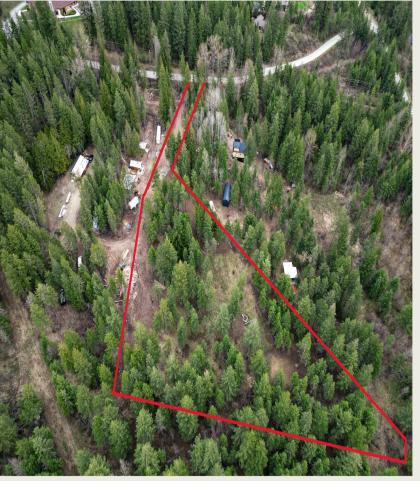

## 935 36th Avenue N

\$299,000

935 36th Avenue N

Scan for more info

Introducing a stunning property nestled on 2.47 acres of picturesque land, where tranquility meets convenience. Located on the south face of Arrow Mountain in Erickson, just over 5 kilometers from the downtown core, this exceptional real estate opportunity offers the best of both worlds. This property is a perfect blend of meadow and forested areas, and allows you to create your dream home amidst nature's beauty. With multiple building sites to choose from on south slope benches, you have the freedom to design your ideal home, perfectly suited to your preferences and needs. This property also has a power pole already installed, a well drilled that produces approximately 10gallons per min, and is ready for you to bring your plans! Call your Realtor and don't miss this amazing opportunity!

Area
Bedrooms
Bathrooms
Lot Size
Floor Space
Age
Taxes
Tax Year
MLS#
Parking

Erickson

2.47

870 2022 2476115

Karen Peck PREC\* 250.254.3727

Real Broker Karen@GoForthRealEstate.ca