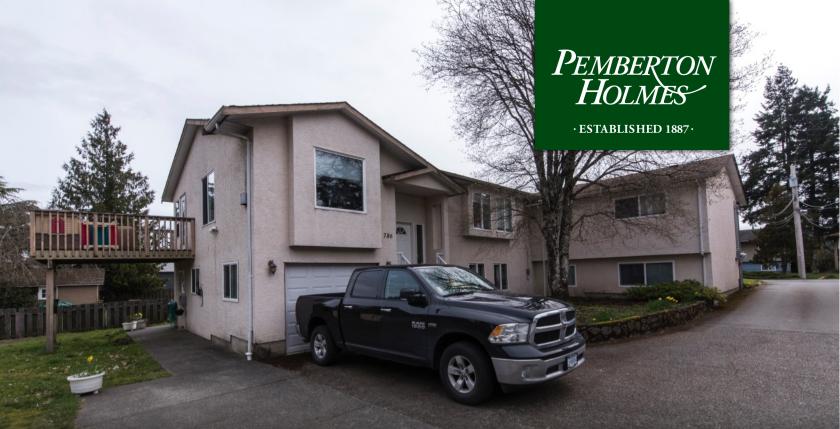

## HALF DUPLEX WITH IN-LAW SUITE 786 Revilo Place

## 786 Revilo Pl

Centrally located on a quiet cul de sac on a 10,000+ sf lot, this 1995 back half of a front-to-back duplex has more space and more yard than the majority of detached homes in Langford. This home features a cathedral entrance, skylights, a spacious kitchen. Recent 2017 upgrades include new, easy maintenance vinyl plank flooring, a fresh modern paint palette and new kitchen counters. There are three bedrooms and two full baths on the upper floor. On the ground floor you'll find a laundry room, an additional bedroom (no closet) and a den. As a bonus, there is an above ground, 2-bedroom in-law suite with 8-foot ceilings and in-suite laundry. Affordable living in the heart of Langford, with a great deck and backyard, walking distance to many services and public transit close by - you can't beat it!