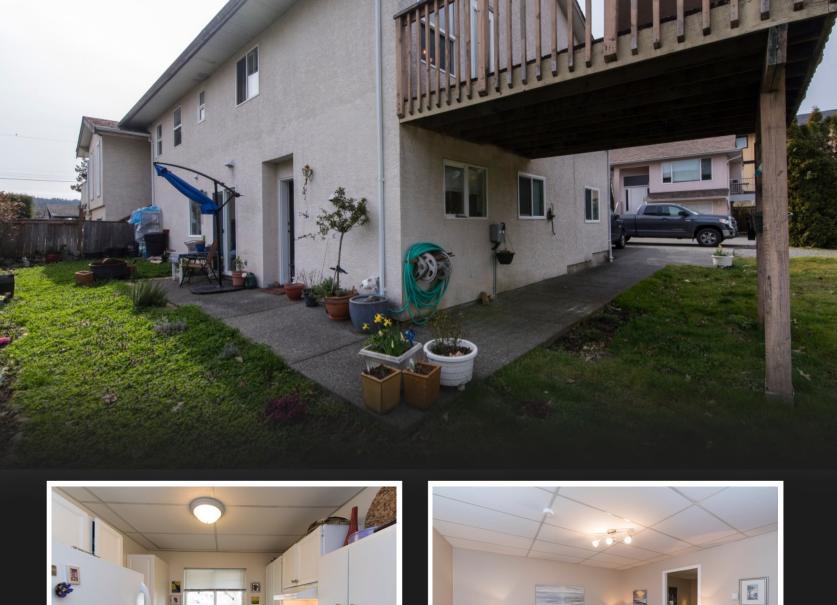

## 786 Revilo Pl

Centrally located on a quiet cul de sac on a 10,000+ sf lot, this 1995 back half of a front-to-back duplex has more space and more yard than the majority of detached homes in Langford. This home features a cathedral entrance, skylights, a spacious kitchen. Recent 2017 upgrades include new, easy maintenance vinyl plank flooring, a fresh modern paint palette and new kitchen counters. There are three bedrooms and two full baths on the upper floor. On the ground floor you'll find a laundry room, an additional bedroom (no closet) and a den. As a bonus, there is an above ground, 2-bedroom in-law suite with 8-foot ceilings and in-suite laundry. Affordable living in the heart of Langford, with a great deck and backyard, walking distance to many services and public transit close by - you can't beat it!

## In-Law Suite

The pictures on this page are of the 2-bedroom in-law suite with 8-foot ceilings and in-suite laundry. The home is very well designed with the main home enjoying 3 bedrooms and 2 bathrooms on the second floor of the home, plus an additional bedroom and laundry on the first floor. The in-law suite has it's own entrance on the main floor and offers a spacious 2 bedroom, 1 bathroom accomodation.