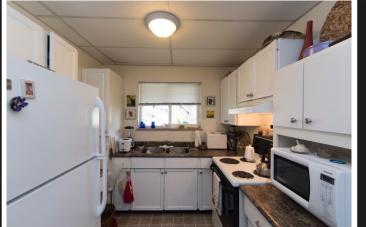

## In-Law Suite

The pictures on this page are of the 2-bedroom in-law suite with 8-foot ceilings and in-suite laundry. The home is very well designed with the main home enjoying 3 bedrooms and 2 bathrooms on the second floor of the home, plus an additional bedroom and laundry on the first floor. The in-law suite has it's own entrance on the main floor and offers a spacious 2 bedroom, 1 bathroom accomodation.