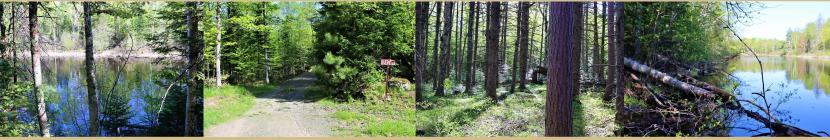

## 4.971 ACRES, NICELY WOODED LOT ON THE TURTLE RIVER

Turtle River - Mercer, WI - Here is a 4.971-acre lot located on the Turtle River, with 195 feet of frontage. The lot is nicely wooded, providing a serene and private setting. Access to ATV and snowmobile trails is available from the property, making it an ideal location for outdoor enthusiasts. The property has a shared driveway, providing easy access to the lot. It is located close to town, making it convenient for running errands or accessing local amenities. There is a boat landing about 2.5 miles away, providing easy access to the Turtle Flambeau Flowage. This makes it an excellent location for boating and fishing enthusiasts. This property offers a great opportunity for anyone looking for a private and peaceful location with easy access to outdoor activities and local amenities.