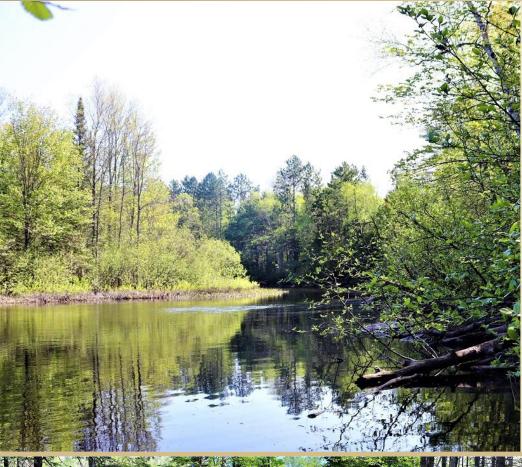

## 4.971 ACRES, NICELY WOODED LOT ON THE TURTLE RIVER

Turtle River - Mercer, WI - Here is a 4.971-acre lot located on the Turtle River, with 195 feet of frontage. The lot is nicely wooded, providing a serene and private setting. Access to ATV and snowmobile trails is available from the property, making it an ideal location for outdoor enthusiasts. The property has a shared driveway, providing easy access to the lot. It is located close to town, making it convenient for running errands or accessing local amenities. There is a boat landing about 2.5 miles away, providing easy access to the Turtle Flambeau Flowage. This makes it an excellent location for boating and fishing enthusiasts. This property offers a great opportunity for anyone looking for a private and peaceful location with easy access to outdoor activities and local amenities.