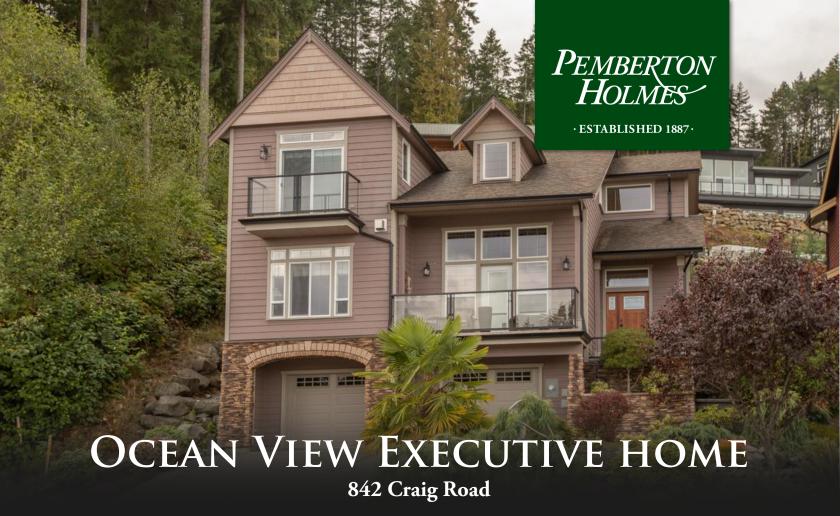

## 842 Craig Road

Custom built 3+ bdrm dream home with magnificent ocean views. Attention to detail & appreciation for quality is apparent in every aspect of this home custom built by Doug Judson Contracting. Smart Lap Siding exterior, high efficiency heat pump, matching quartz counters in the kitchen & bathrooms, high end appliances & fixtures, see-thru fireplace, custom tinted tin ceiling, heated Italian tile floor & jetted tub in ensuite, massive walk-in closet, exposed aggregate & flagstone patios, plus so much more. The kitchen is ideal for family gatherings & boasts double built in ovens, oversized sink plus additional sink in the island, downdraft ventilation for the gas stove, & an abundance of counter & storage space. The spacious master suite boasts a romantic gas fireplace & private ocean view deck. Even the guest room has a private balcony overlooking the terraced back yard.

## 842 Craig Road

Custom built 3+ bdrm dream home with magnificent ocean views. Attention to detail & appreciation for quality is apparent in every aspect of this home custom built by Doug Judson Contracting. Smart Lap Siding exterior, high efficiency heat pump, matching quartz counters in the kitchen & bathrooms, high end appliances & fixtures, see-thru fireplace, custom tinted tin ceiling, heated Italian tile floor & jetted tub in ensuite, massive walk-in closet, exposed aggregate & flagstone patios, plus so much more. The kitchen is ideal for family gatherings & boasts double built in ovens, oversized sink plus additional sink in the island, downdraft ventilation for the gas stove, & an abundance of counter & storage space. The spacious master suite boasts a romantic gas fireplace & private ocean view deck. Even the guest room has a private balcony overlooking the terraced back yard. Many skylights & thoughtful planning of windows allow for plenty of light. Definitely a must see home.