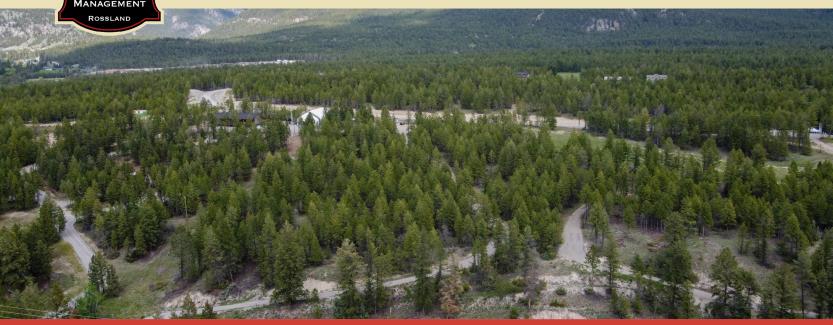

## **READY TO BUILD**

Nearly 5 Acres!!

Finally the perfect little acreage, space and trees, yet minutes away from Lake Windermere, and services!

The hard work has been done, nice driveway, strong well, water pump house, full septic system, and power! READY TO BUILD!

#### **FEATURES**

of Land waiting for your dream home

Minutes from Lake Windermere and approximately 10 minutes to Radium Hot Springs

4.99 Acres / 217,364 Sq. Ft. Building Scheme allows for modular home

> Building Scheme does not allow for single wide trailer