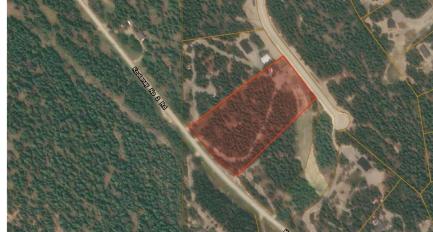

# 2088 Kootenay #3 Road

\$464,000

#### **FEATURES**

of Land waiting for your dream home

Minutes from Lake Windermere and approximately 10 minutes to Radium Hot Springs

4.99 Acres / 217,364 Sq. Ft. Building Scheme allows for modular home

> Building Scheme does not allow for single wide trailer