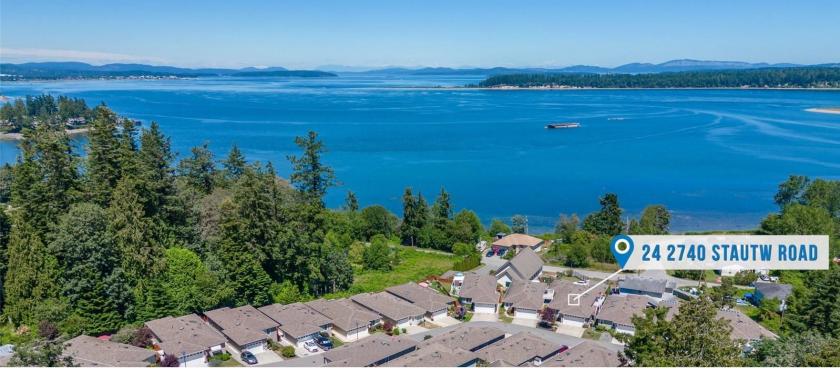

## 24-2740 Stautw Rd

## \$679,000

Area: Saanichton Bathrooms: 3 Floor Space: 2786 2022 Taxes: \$2,355 Bedrooms: 3 Lot Size: 3767 Age: 2012 MLS#919707

One of the best gated communities on the Peninsula. This spot is only minutes to the Lochside Trail or water access for Kayaking and Paddleboarding. The hospital is only 4 mins, 8 mins to the airport, Sidney or Island View beach, 11 mins to Ardmore Golf course and only 13 mins to the Butchart Gardens or ferries. If you just want to sit back, relax & breathe in the fresh ocean air while enjoying the view and serenity from the deck, there is ample space for that. You have a front row seat to many stunning sunrises and boat activity. Hummingbird Villiage is located on First Nations land but still offers very competitive financing rates through select banks/lenders. Video Tour at www.craigtoker.com.