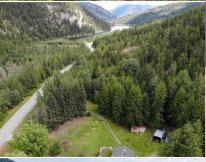

## Crown Land on Three Sides!

One of a Kind-Crown on 3 sides is a treasure. 3 bedrooms, easily converted to 4. Domestic Water License off of Russ Creek running through this park-like 2.53 acres. Listen to the creek for Relaxation Therapy. Property is your own private park surrounded by natural beauty. Fruit trees. 3 storage buildings. Veggie garden (not in use). Walking paradise to Forrest Lake (good fishing). Plenty of Room & Privacy for your family. RL-1 Zoning is the best all around zoning to have. This zoning gives you flexibility in how you use the land. Gardening, raising animals or enjoying outdoor activities like cross country skiing, snowmobiling, horseback riding, mountain biking, and 4X4 adventuring surrounds you. Perfect rural living or retreat. 15 mins to Barriere, 15 km to Agate Bay, Adams Lake, 1 hour to Kamloops, 1 Hour to Sun Peaks.