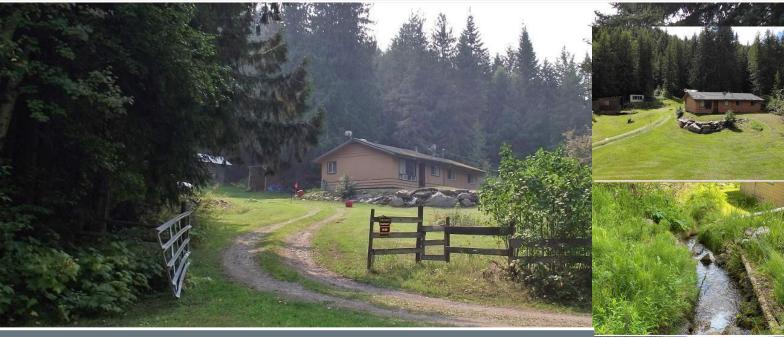

## Crown Land on Three Sides!

One of a Kind-Crown on 3 sides is a treasure. 3 bedrooms, easily converted to 4. Domestic Water License off of Russ Creek running through this park-like 2.53 acres. Listen to the creek for Relaxation Therapy. Property is your own private park surrounded by natural beauty. Fruit trees. 3 storage buildings. Veggie garden (not in use). Walking paradise to Forrest Lake (good fishing). Plenty of Room & Privacy for your family. RL-1 Zoning is the best all around zoning to have. This zoning gives you flexibility in how you use the land. Gardening, raising animals or enjoying outdoor activities like cross country skiing, snowmobiling, horseback riding, mountain biking, and 4X4 adventuring surrounds you. Perfect rural living or retreat. 15 mins to Barriere, 15 km to Agate Bay, Adams Lake, 1 hour to Kamloops, 1 Hour to Sun Peaks.