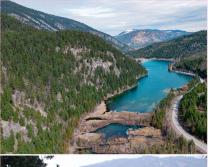

## Crown Land on Three Sides!

One of a Kind-Crown on 3 sides is a treasure. 3 bedrooms, easily converted to 4. Domestic Water License off of Russ Creek running through this park-like 2.53 acres. Listen to the creek for Relaxation Therapy. Property is your own private park surrounded by natural beauty. Fruit trees. 3 storage buildings. Veggie garden (not in use). Walking paradise to Forrest Lake (good fishing). Plenty of Room & Privacy for your family. RL-1 Zoning is the best all around zoning to have. This zoning gives you flexibility in how you use the land. Gardening, raising animals or enjoying outdoor activities like cross country skiing, snowmobiling, horseback riding, mountain biking, and 4X4 adventuring surrounds you. Perfect rural living or retreat. 15 mins to Barriere, 15 km to Agate Bay, Adams Lake, 1 hour to Kamloops, 1 Hour to Sun Peaks.