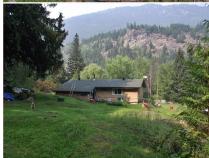

## Crown Land on Three Sides!

One of a Kind-Crown on 3 sides is a treasure. 3 bedrooms, easily converted to 4. Domestic Water License off of Russ Creek running through this park-like 2.53 acres. Listen to the creek for Relaxation Therapy. Property is your own private park surrounded by natural beauty. Fruit trees. 3 storage buildings. Veggie garden (not in use). Walking paradise to Forrest Lake (good fishing). Plenty of Room & Privacy for your family. RL-1 Zoning is the best all around zoning to have. This zoning gives you flexibility in how you use the land. Gardening, raising animals or enjoying outdoor activities like cross country skiing, snowmobiling, horseback riding, mountain biking, and 4X4 adventuring surrounds you. Perfect rural living or retreat. 15 mins to Barriere, 15 km to Agate Bay, Adams Lake, 1 hour to Kamloops, 1 Hour to Sun Peaks.