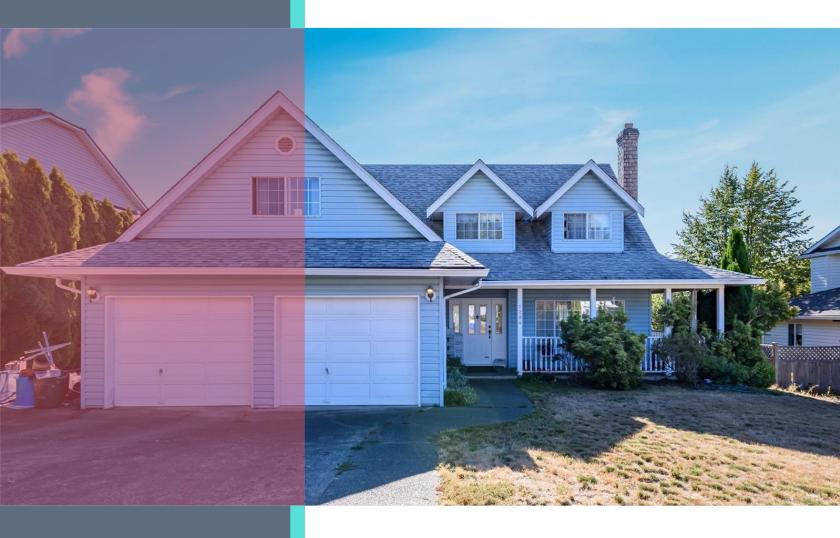

## 1284 Malahat Dr

\$819,900

## 1284 Malahat Dr

A great family home on a large lot centrally located in East Courtenay, close to parks, hospital and Crown Isle, and within walking distance of all levels of schools for the kids. This grand home features a covered verandah at the front door, an oak staircase in the entranceway, french doors into the dining room, and plenty of space for the family. There is a wood fireplace in living room, and a gas stove in the family room that heats the entire home, with laminate flooring throughout. With oak cabinets in the kitchen, and a sliding door onto the large fenced backyard, it is perfect for the family. An added bonus is the great room above the garage for a little extra space if you need a home office area away from the main house.