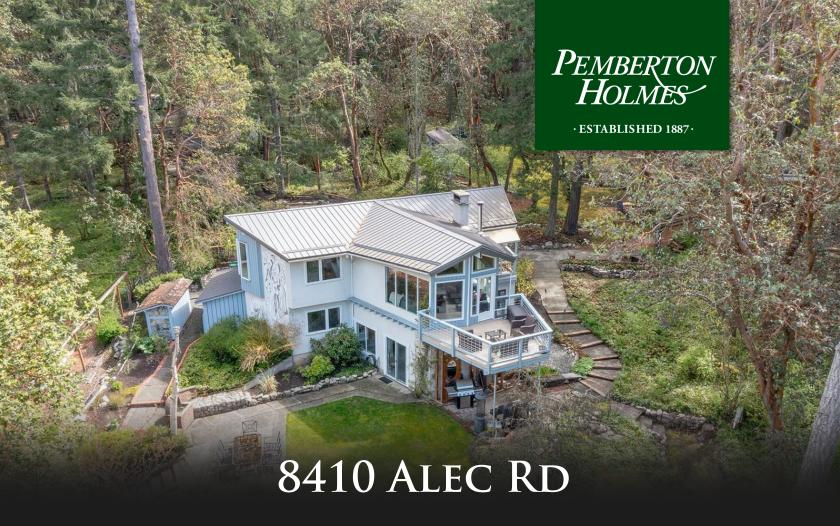

OPEN HOUSE SUN APR 7th 1-3 pm. Welcome to 'Woodland Farm' a 5 acre rural retreat boasting an updated & architecturally unique 2,800 sq/ft 4 bed/3 bath main house & a standalone 'carriage' house w/ additional accommodation. Inside, the center jewel kitchen has been professionally updated & includes SS appliances, stone counters & an eating bar. The generous living & dining rooms are flooded w/ natural light & provide direct access to the decks which immerse you in the outdoors. Sizable primary bedroom w/ 4-piece ensuite. A thoughtful layout with a great division of space, 3 other bedrooms on the lower level, along with a family room, laundry & 4-piece bath. Wood floors, vaulted ceilings & a feature floating curved staircase. Metal roof, 2014 septic system, distant ocean glimpses, raised garden beds, firepit area, side-by-side trails & much more. Offering the best of rural living!

Priced at \$1,779,000

Area Saanichton
Bedrooms 5
Bathrooms 4
Lot Size 217800
Floor Space 3362

Age 1965
Taxes 1478
Tax Year 2023
MLS# 959300
Parking

STEPHENPOSTINGS

Pemberton Holmes - Sidney

Scan this QR Code with your smart phone