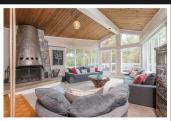

OPEN HOUSE SUN APR 7th 1-3 pm. Welcome to 'Woodland Farm' a 5 acre rural retreat boasting an updated & architecturally unique 2,800 sq/ft 4 bed/3 bath main house & a standalone 'carriage' house w/ additional accommodation. Inside, the center jewel kitchen has been professionally updated & includes SS appliances, stone counters & an eating bar. The generous living & dining rooms are flooded w/ natural light & provide direct access to the decks which immerse you in the outdoors. Sizable primary bedroom w/ 4-piece ensuite. A thoughtful layout with a great division of space, 3 other bedrooms on the lower level, along with a family room, laundry & 4-piece bath. Wood floors, vaulted ceilings & a feature floating curved staircase. Metal roof, 2014 septic system, distant ocean glimpses, raised garden beds, firepit area, side-by-side trails & much more. Offering the best of rural living!