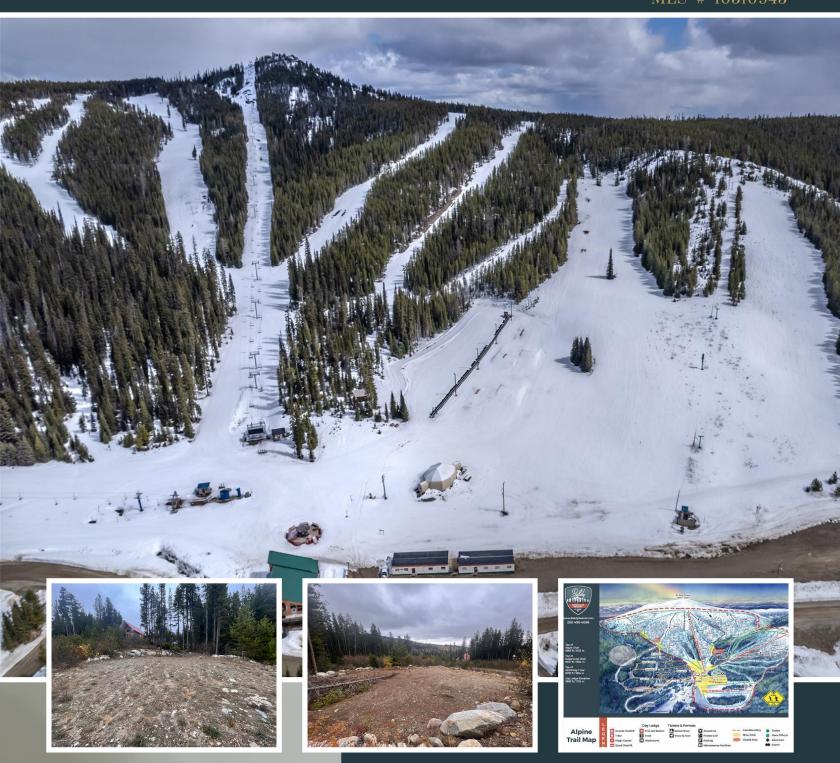

Michelle Fritz

PERSONAL REAL ESTATE CORPORATION

250-809-5454

MICHELLEFRITZ@REMAX.NET WWW.OSOYOOSFORSALE.COM

RE/MAX REALTY SOLUTIONS

8507A MAIN ST, OSOYOOS, BC VOH 1VO

Affordable Cabin Building LOT located at Mt Baldy Ski Hill; Home of Champagne Powder! This Lot has been cleared and prepped to build. Once had plans and building permit in place. Great Southern exposure to capture all the amazing afternoon sun and sunsets. NO STRATA FEES!! Build your ideal cabin just a short distance to the Lodge and Lifts!