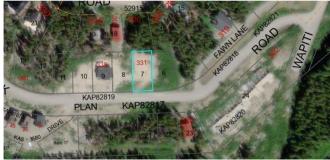

Area Bedrooms Bathrooms Lot Size Floor Space Oliver Rural

6 1

0.16

Age Taxes Tax Year Features

257 2023 Level, Secluded, Close to Recreation, Close to Ski Area, Wooded

250-809-5454

MICHELLEFRITZ@REMAX.NET WWW.OSOYOOSFORSALE.COM