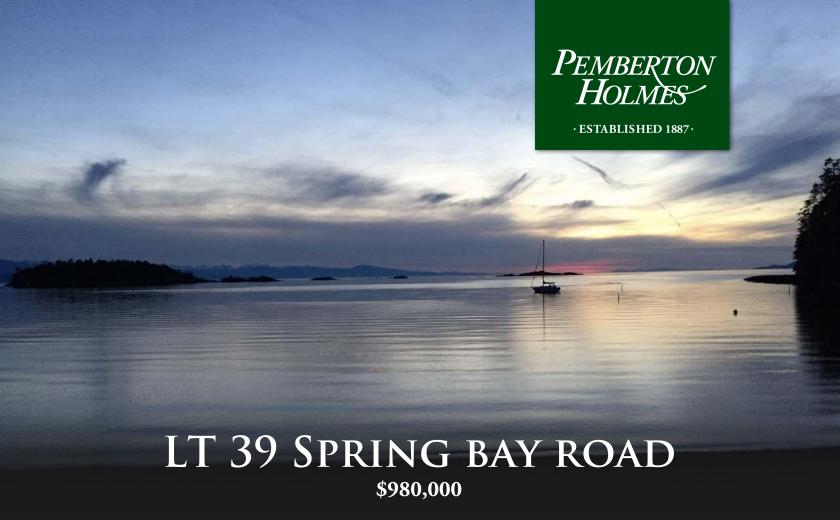

## Lt 39 Spring Bay Road, Lasqueti Island

1.8 private waterfront acres on beautiful Spring Bay! Southwest exposure with expansive views & spectacular sunsets! 2 enchanting cottages filled with character, charm & artistic design promise to delight! The main home was constructed with an extensive use of glass for serene, picturesque ocean views thru the trees across Spring Bay to the Fegan Islands. A main floor living room & kitchen with a glass turret dining room, master bedroom & ensuite including a unique walk in tiled shower, antique sink & on demand hot water, An iron & wood spiral staircase to the 2nd floor opens onto an expansive family room & office area, a child's reading nook & a 2nd bedroom. The 2nd cottage has a main floor kitchen /living room, bathroom with rustic log steps up to a loft bedroom above. A detached large barn/garage for vehicles & tools. Most of the waterfront is high bank with access down a pathway of cedar steps & driftwood railings that steps onto a magnificent sandstone shelf beach.