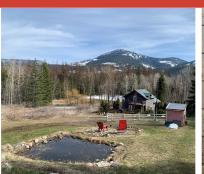

Outside boasts a newly constructed deck set amongst vibrant perennials, providing a picturesque setting for relaxing or entertaining. The hot tub is a perfect spot for unwinding under the open sky.

The property's RR-1 zoning not only suggests potential for both short and long-term rentals but also adds a layer of versatility, with a large finished barn that awaits your creative transformation, be it a garden suite, studio, gym, or workshop.