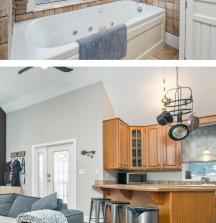

Freshly painted and filled with natural light, the home features high ceilings and an open layout making it a inviting home ideal for hosting friends or cozying up to your Hearthstone wood stove. The loft bedroom is a serene retreat offering an ensuite with a soaker tub and ample closet space.